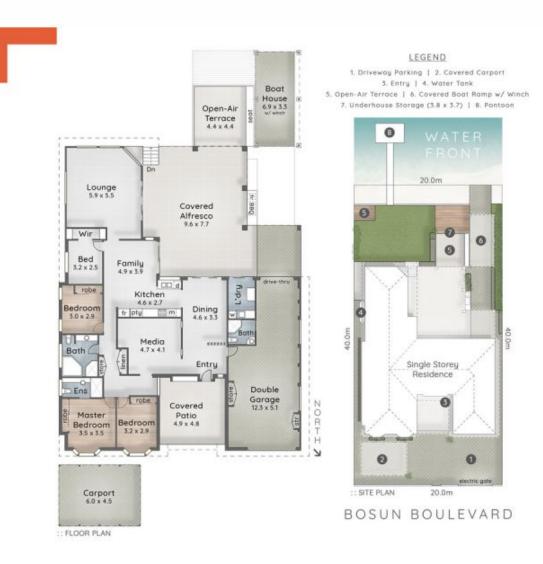

## **10 Bosun Boulevard BANORA POINT NSW**

You can now wake up to paradise every morning in this incredible Oxley Cove home. Impeccably presented and gorgeously constructed, this incredible property features plenty of space for the whole family in its 4 bedrooms (+ council approved for a 5th), 3 bathrooms, and multiple living areas. With a relaxed ambience created by its neutral grey-to-white colour palette and accentuated by wooden touches, the home oozes class in it's overall arrangement and design.

Taking advantage of its size, the home's carefully placed living spaces create a layout that promotes interaction and community without overstepping on anyone's privacy.

Adding to the home is the large (73m2) covered alfresco area which is sure to inspire awe. Overlooking the canal, you're treated to an incredible waterfront view and outlook.