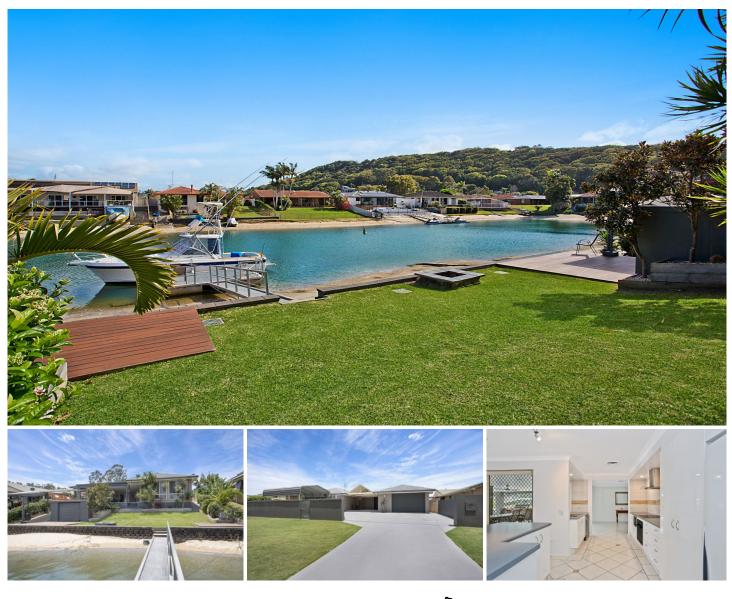

## **10 Bosun Boulevard BANORA POINT NSW**

You can now wake up to paradise every morning in this incredible Oxley Cove home. Impeccably presented and gorgeously constructed, this incredible property features plenty of space for the whole family in its 4 bedrooms (+ council approved for a 5th), 3 bathrooms, and multiple living areas. With a relaxed ambience created by its neutral grey-to-white colour palette and accentuated by wooden touches, the home oozes class in it's overall arrangement and design.

Taking advantage of its size, the home's carefully placed living spaces create a layout that promotes interaction and community without overstepping on anyone's privacy.

Adding to the home is the large (73m2) covered alfresco area which is sure to inspire awe. Overlooking the canal, you're treated to an incredible waterfront view and outlook.