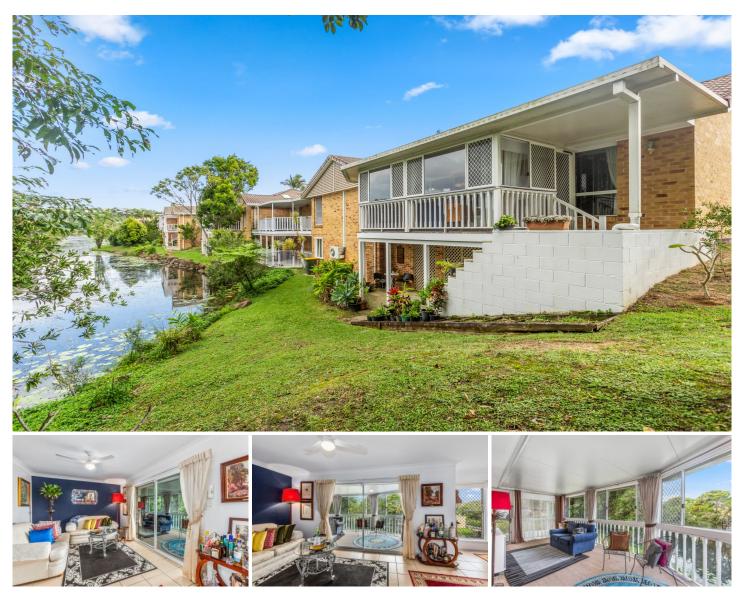

## 1/14 Kingston Drive BANORA POINT NSW

A fantastic entry level buying opportunity presents itself here so take immediate advantage of the situation and inspect now. Located in a gated complex close to local schools, shops and bus stops, this three bedroom ensuite home features separate lounge and dining areas, a generous kitchen with ample cupboards and bench space.

There is a fantastic rear enclosed sun-room with water and golf course views. A single automatic garage with internal access and a fantastic storage area under house complete this great offering. Inspect now as serious seller wants this sold!

Features:

- \* Three bedroom ensuite town house
- \* Separate lounge and dining areas

## 3 🎮 2 🚔 1 🚘

**Price : \$**407,500

View : https://www.coastalpropertycollective.com/sale/n sw/northern-rivers/banora-point/residential/townh ouse/5898255

3 Bedrooms | 2 Bathrooms | 1 Car Internal 112m<sup>2</sup> | External 42m<sup>2</sup> | Total 154m<sup>2</sup> or 17 Squares