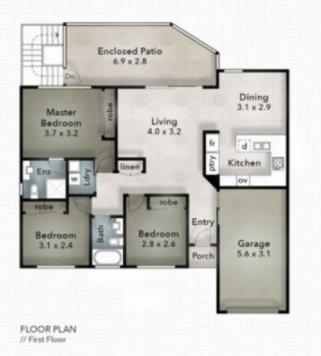

ex close to local schools, shops and bus stops, this three bedroom ensuite home features separate lounge and dining areas, a generous kitchen with ample cupboards and bench space.

There is a fantastic rear enclosed sun-room with water and golf course views. A single automatic garage with internal access and a fantastic storage area under house complete this great offering. Inspect now as serious seller wants this sold!

Features:

- \* Three bedroom ensuite town house
- \* Separate lounge and dining areas

## 3 🎮 2 🚔 1 🚘

**Price : \$**407,500

View : https://www.coastalpropertycollective.com/sale/n sw/northern-rivers/banora-point/residential/townh ouse/5898255



3 Bedrooms | 2 Bathrooms | 1 Car Internal 112m<sup>2</sup> | External 42m<sup>2</sup> | Total 154m<sup>2</sup> or 17 Squares





FLOOR PLAN // Lower Floor

puredesign

## Market Your Property Beautifully with puredesignconcepts.com.au

PARE DESIGN CONCEPTS ACCEPTS NO OWNERSHIP OR AUTOCIDENT OF THE ABOVE DESIGN, DRWINGS ARE AN INTERPRETATION ON, Y FOR THE SENERT OF MARKETING PURPOSES, ALL MEANLIFEMENTS ARE APPROXIME. NEWDOLALS INICIDE THE OWNER OWNEROW.

O NORTH