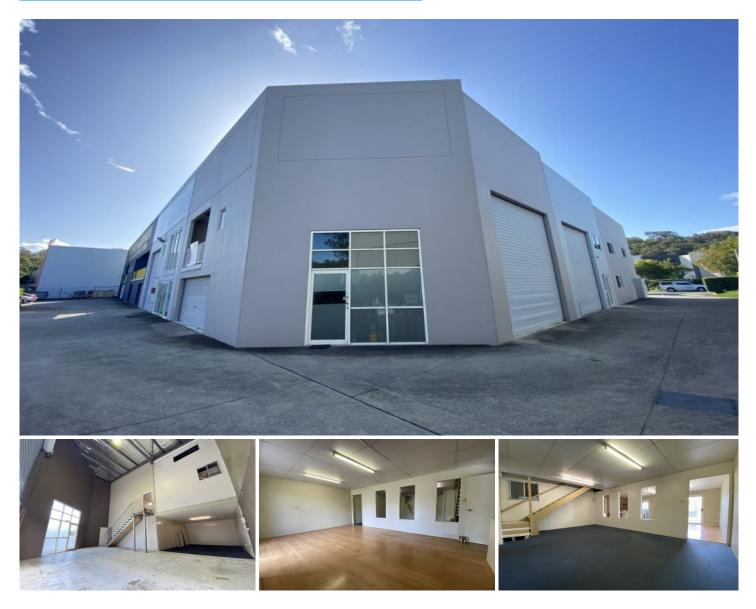

## 5/34 Township Drive BURLEIGH HEADS QLD

PRICE DROP! THIS IS YOUR TIME TO BUY

115sqm\* ground floor warehouse with loads of features including a double garage, 55sqm\* first floor mezzanine with kitchen, bathroom with shower and balcony, 55sqm\* second floor mezzanine with loft style office area or storage - all the comforts of home in a private position.

Located in a modern tilt panel complex just off the M1 Motorway, this commercial property is positioned 90km North to Brisbane and 100km South to Ballina.

- 115sqm\* ground floor area
- 47sqm\* first floor mezzanine with 8sqm\* balcony
- 55sqm\* second floor office / storage

- Commercial clearance warehouse area with high roller door