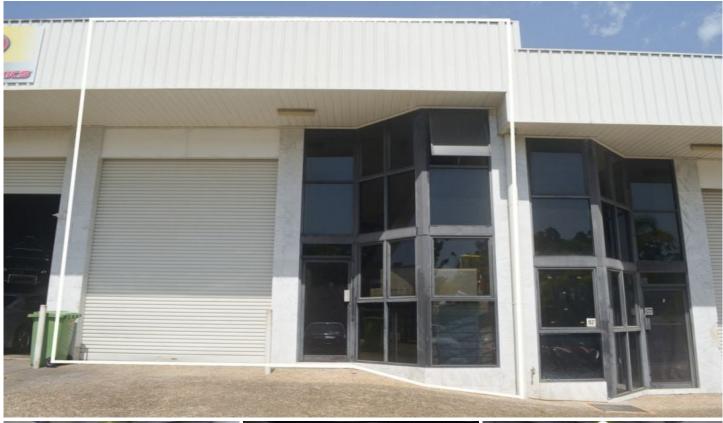

## 5/14 Expo Court ASHMORE QLD

This industrial warehouse is located centrally, only minutes to Southport Central Business District, Gold Coast University Hospital, and the Pacific Motorway (M1).

Property features include: - Ground floor: 174m2\*

- Additional mezzanine storage 50m2\*
- Male and female toilets with shower
- Kitchenette
- High clearance roller door
- 6m internal clearance
- 3 allocated car parks
- Zone: Low Impact Industry
- Vacant possession