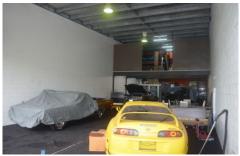

## 5/14 Expo Court ASHMORE QLD

This industrial warehouse is located centrally, only minutes to Southport Central Business District, Gold Coast University Hospital, and the Pacific Motorway (M1).

Property features include: - Ground floor: 174m2\*

- Additional mezzanine storage 50m2\*
- Male and female toilets with shower
- Kitchenette
- High clearance roller door
- 6m internal clearance
- 3 allocated car parks
- Zone: Low Impact Industry
- Vacant possession