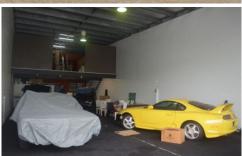

## 5/14 Expo Court ASHMORE QLD

This industrial warehouse is located centrally, only minutes to Southport Central Business District, Gold Coast University Hospital, and the Pacific Motorway (M1).

Property features include: - Ground floor: 174m2\*

- Additional mezzanine storage 50m2\*
- Male and female toilets with shower
- Kitchenette
- High clearance roller door
- 6m internal clearance
- 3 allocated car parks
- Zone: Low Impact Industry
- Vacant possession