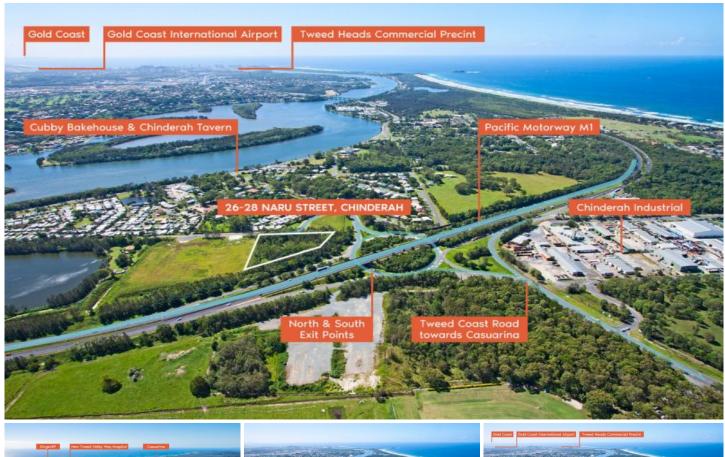

## 26-28 Naru Street Chinderah NSW

Real Specialists Commercial on behalf of Transport for NSW are pleased to offer for sale by

Expressions of Interest the land located at 26-28 Naru St, Chinderah

- Site area of 1.1ha approx
- Adjacent to the M1 motorway with North and Southbound access
- Zoned IN1 General Industrial
- Located close to the new Tweed Valley Hospital development
- Only 12kms\* from Gold Coast International Airport
- Would suit developers and owner occupiers

Expressions of Interest closing 4pm Friday 5th June 2020

\*approximately

Price : Expression Of Interest

Land Size: 1.1 ha

View: https://www.coastalpropertycollective.com/s

ale/nsw/northern-rivers/chinderah/commerci