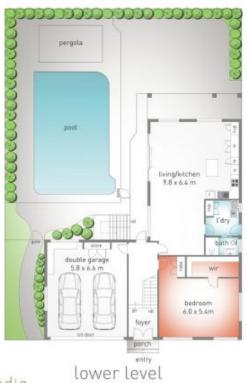

## 104 Terranora Road, Banora Point

internal: 326 m² | external: 67 m² | total: 393 m²

upper level

Dimensions are approximate. All information contained herein is gathered from sources we believe to be