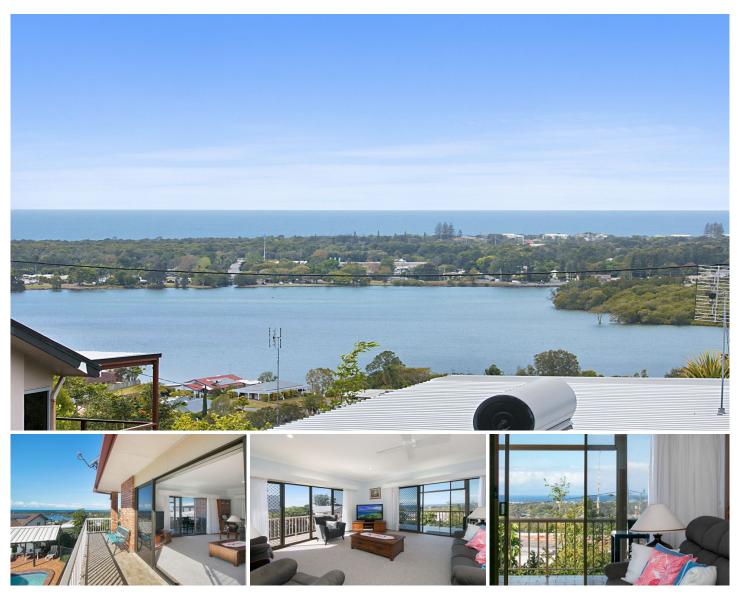

## 104 Terranora Road BANORA POINT NSW

Our owners are downsizing and the hard decision to sell has been made, creating an exciting opportunity for one lucky family to acquire this fantastic dual living residence with a variety of lifestyle options. Located on the ridge-line of Banora Point with spectacular views of the Ocean, Tweed River and back to Kingscliff and beyond this is one great buying opportunity you do not want to miss.

Upstairs features large open lounge and dining area, spacious kitchen with granite bench-tops and a generous wrap around verandah. Upstairs accommodation is provided by three bedrooms with the master including walk in robe and renovated ensuite. The other two bedrooms both include BIR's and feature Gold Coast mountain view balconies, on this level there is also an original bathroom with separate toilet.