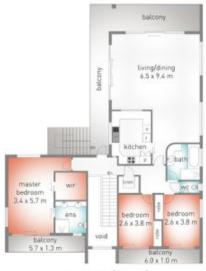

Upstairs features large open lounge and dining area, spacious kitchen with granite bench-tops and a generous wrap around verandah. Upstairs accommodation is provided by three bedrooms with the master including walk in robe and renovated ensuite. The other two bedrooms both include BIR's and feature Gold Coast mountain view balconies, on this level there is also an original bathroom with separate toilet.

## 104 Terranora Road, Banora Point

internal: 326 m² | external: 67 m² | total: 393 m²

upper level

Dimensions are approximate. All information contained herein is gathered from sources we believe to be