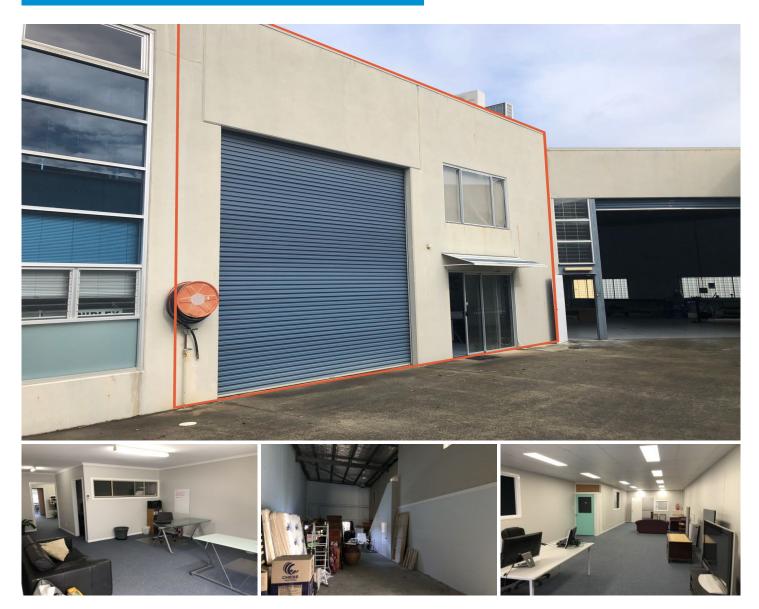

## 2/79 Dover Drive Burleigh Heads QLD

The subject property is a 280m2\* office/warehouse located on the popular Dover Drive.

## Property features:

- Ground floor 197m2\* comprising 83m2\* of office and 114m2\* of high clearance warehouse
- Mezzanine office 83m2\*
- 18 onsite car parks divided equally between the 3 units
- Air-conditioned office
- Lunchroom
- Bathroom