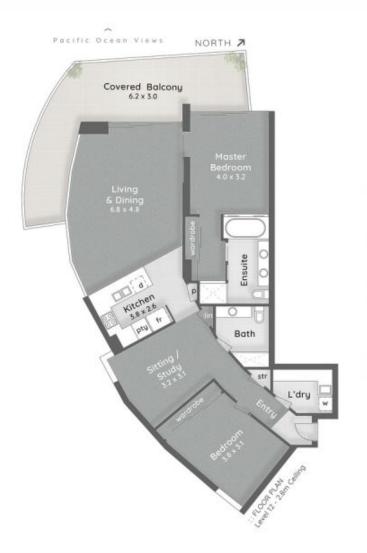

This highly sought-after 01-style unit is set on the 12th-floor of the Reflections Tower Two and promises the laid-back lifestyle you've been dreaming of. Three bedrooms and two bathrooms are spread throughout the generous 142sqm floorplan including the master with balcony access and an ensuite with a soaking tub.

## REFLECTIONS TOWER TWO

1201/110 Marine Parade COOLANGATTA

2 Bed + Study

2 Bath

Internal 115m²

Balcony 26m<sup>2</sup>

Total 141m<sup>2</sup> or 15 Squares

Carspaces 26m<sup>3</sup>