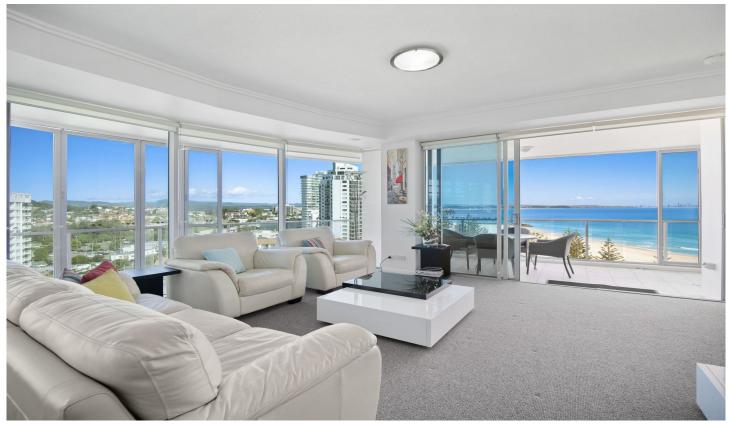

## 1201/110 Marine Parade Coolangatta QLD

Auction Location: 19 Taree Street, Burleigh Heads QLD 4220.

Holiday let or private residence, fully furnished or unfurnished, the options are endless with this stunning Coolangatta apartment. Expertly designed to capture the premium north-facing outlook, you will enjoy floor-to-ceiling windows along with a large balcony showcasing 180-degree views across the Southern Gold Coast and Tweed Hinterland.

This highly sought-after 01-style unit is set on the 12th-floor of the Reflections Tower Two and promises the laid-back lifestyle you've been dreaming of. Three bedrooms and two bathrooms are spread throughout the generous 142sqm floorplan including the master with balcony access and an ensuite with a soaking tub.