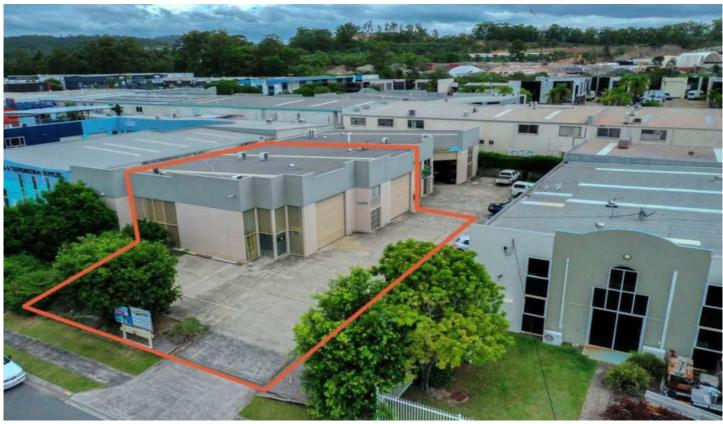

## 1a & 1b/17 Hutchinson Street Burleigh Heads QLD

These two front units are in a well-positioned complex of 4 located in the centre of the Burleigh Industrial precinct, with easy access to the M1 motorway and situated among a diverse range of industrial users.

Property features include:

- \* 2 units/tenancies on 1 title (approx 197m2 and 171m2)
- \* Large direct access factories in a small complex
- \* Internal toilets
- \* High roller door access
- \* Ample on-site parking
- \* Air-conditioned
- \* Zoned Low impact industry

The Investment Opportunity includes:

- 2 Individually leased units
- Longstanding tenants

Price : \$ 790,000 Building Size : 368 sqm

View : https://www.coastalpropertycollective.co

m/sale/qld/gold-coast/burleigh-heads/co