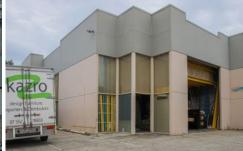

Property features include:

- \* 2 units/tenancies on 1 title (approx 197m2 and 171m2)
- \* Large direct access factories in a small complex
- \* Internal toilets
- \* High roller door access
- \* Ample on-site parking
- \* Air-conditioned
- \* Zoned Low impact industry