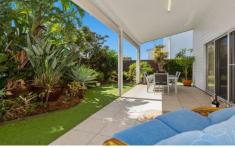

The quiet beachside cul-de-sac in Salt's northern precinct makes for a short stroll to the restaurants, shops and patrolled beach.

Banks of sliding glass promote a seamless flow to the outside, whilst inviting fresh summer breezes, and abundance of natural light in. The generous north facing undercover entertaining area comes complete with full height alfresco blinds along its entire length.

The flexible open plan living arrangement boasts elevated, vaulted ceilings, a spacious kitchen with stone bench tops

4 📭 2 ⋤ 2 😭

Price : \$ 1,260,000 Building Size : 29 sqm

Land Size : 550 sqm View : https://ww