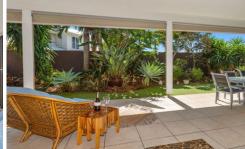

The quiet beachside cul-de-sac in Salt's northern precinct makes for a short stroll to the restaurants, shops and patrolled beach.

Banks of sliding glass promote a seamless flow to the outside, whilst inviting fresh summer breezes, and abundance of natural light in. The generous north facing undercover entertaining area comes complete with full height alfresco blinds along its entire length.

The flexible open plan living arrangement boasts elevated, vaulted ceilings, a spacious kitchen with stone bench tops

4 📭 2 ⋤ 2 😭

Price : \$ 1,260,000 Building Size : 29 sqm

Land Size : 550 sqm View : https://ww