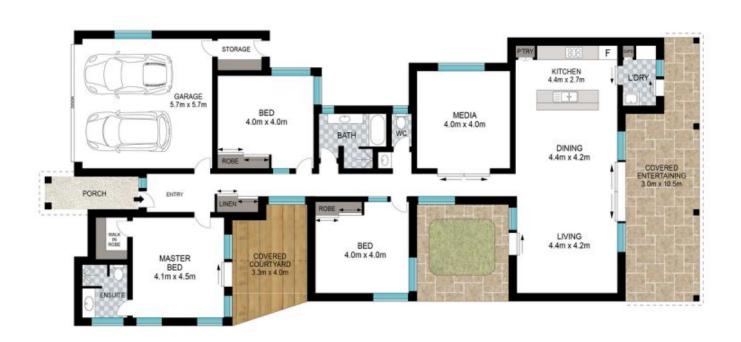

The flexible open plan living arrangement boasts elevated, vaulted ceilings, a spacious kitchen with stone bench tops

4 📭 2 ⋤ 2 😭

Price : \$ 1,260,000 Building Size : 29 sqm

Land Size : 550 sqm View : https://ww

: https://www.coastalpropertycollective.co m/sale/nsw/northern-rivers/kingscliff/resi

dential/house/5898409

Mason Garten 0451307305

0 1 2 3 4 5

INT: 207 m<sup>2</sup> EXT: 62 m<sup>2</sup>

cale in metres. Indicative only. Dimensions are approximate. All information contained herein is gathered from sources we believe to be reliable. However, we cannot guarantee its accuracy and interested persons should rely on their own enquiries.