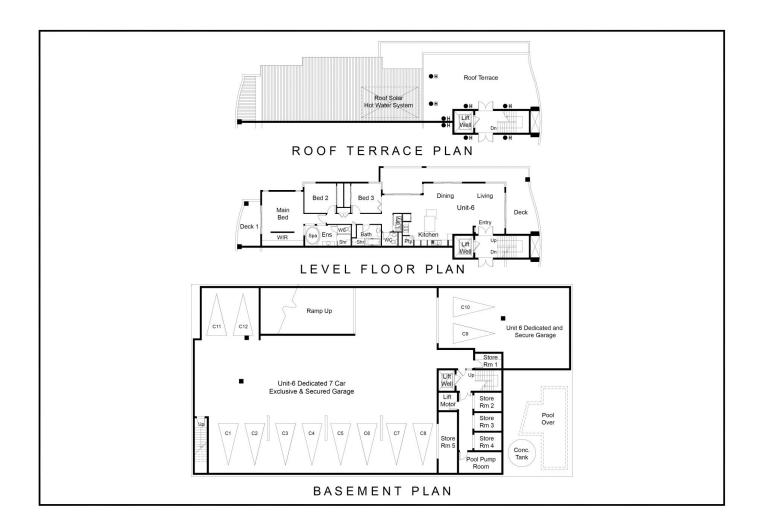

In a stunning fusion of design, appointments and lifestyle, this rare beachfront find occupies the entire northeast side of the third and fourth levels. Uniquely, the penthouse is also afforded secure, enclosed garaging for up to seven vehicles, including a boat, within the secure communal garage.