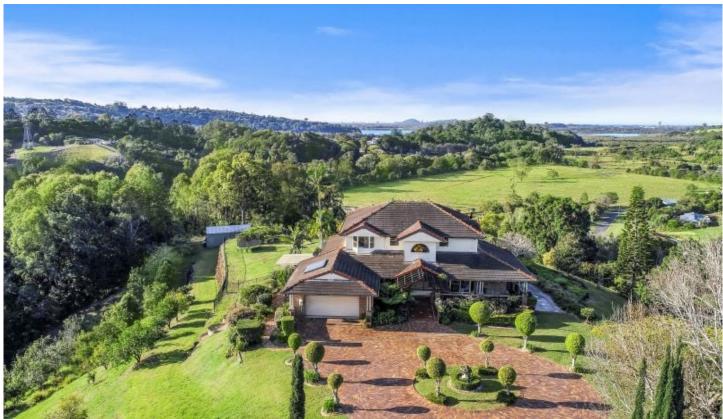

## 28 Highland Drive TERRANORA NSW

Beyond grand double gates where the paved driveway circles ahead of an oversized double garage is this private and tranquil English country inspired estate.

The elevated north facing block is around 4 acres (16,187m2) and the home is perfectly positioned to capture breathtaking and expansive vista of ocean, lush valleys, the glistening Broadwater and city skyline is this grand English Country Retreat.

Architectural features across both levels include bevelled cornices, bay windows, gabled roofs, stained glass and decorative woodwork to soaring ceilings and an ornate timber staircase inlaid with red carpet.

The generous floor plan sprawls 446m2 across two levels to incorporate four bedrooms, an executive office, a sitting

4 🗀 3 🔓 2 🖨

Price : \$ 1,785,000 Building Size : 446 sqm Land Size : 4 Acres

View : https://www