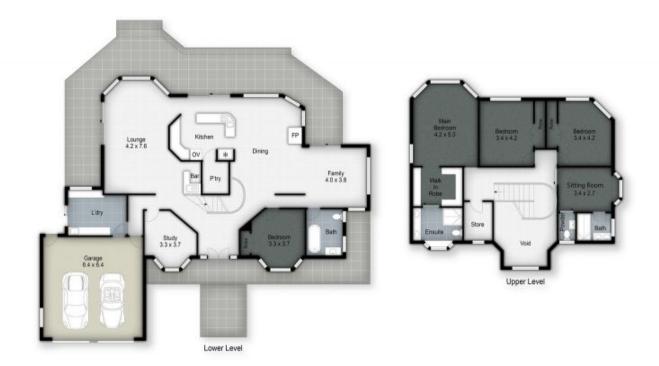

The generous floor plan sprawls 446m2 across two levels to incorporate four bedrooms, an executive office, a sitting

4 🗀 3 🔓 2 🖨

Price : \$ 1,785,000 Building Size : 446 sqm Land Size : 4 Acres

View : https://www

## 28 Highland Drive, Terranora Internal: 338m² | External: 108m² | Total: 446m²