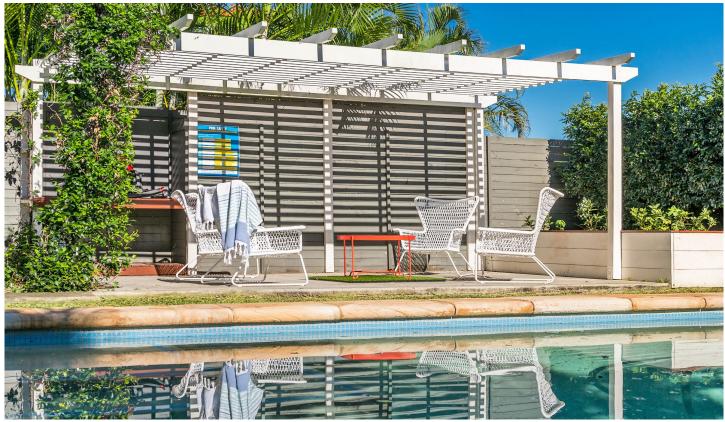

Nestled amid a private tropical setting fronted by the stunning river and hinterland outlook, the modern two-storey entertainer comprises two separate living spaces, five bedrooms and two modern bathrooms.

A raked ceiling, exposed brick and timber floors define the generous open-plan lifestyle space on the top floor comprising the family room, dining area and white kitchen with stone bench tops a breakfast bar.

Interiors flow seamlessly to multiple view-enriched alfresco spaces including an expansive deck, spacious undercover

5 📭 3 🔓 2 😭

**Price** : \$ 1,625,000 **Land Size** : 450 sqm

View : https://www.coastalpropertycollective.com/s