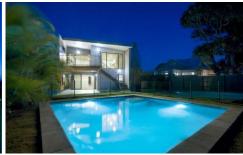

Nestled amid a private tropical setting fronted by the stunning river and hinterland outlook, the modern two-storey entertainer comprises two separate living spaces, five bedrooms and two modern bathrooms.

Interiors flow seamlessly to multiple view-enriched alfresco spaces including an expansive deck, spacious undercover

5 📭 3 🔓 2 😭

**Price** : \$ 1,625,000 **Land Size** : 450 sqm

View : https://www.coastalpropertycollective.com/s