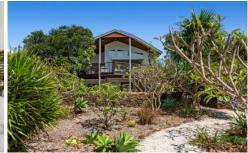

Mature pandanus palms and a hand-stacked rock wall form a natural privacy screen and sense of seclusion to the property ahead of a timber bridge that traverses peaceful rock gardens dispersed with lush sub-tropical plants to meet the lofty timber pivot front door.