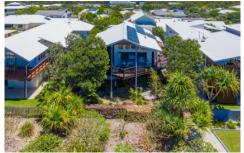

Mature pandanus palms and a hand-stacked rock wall form a natural privacy screen and sense of seclusion to the property ahead of a timber bridge that traverses peaceful rock gardens dispersed with lush sub-tropical plants to meet the lofty timber pivot front door.