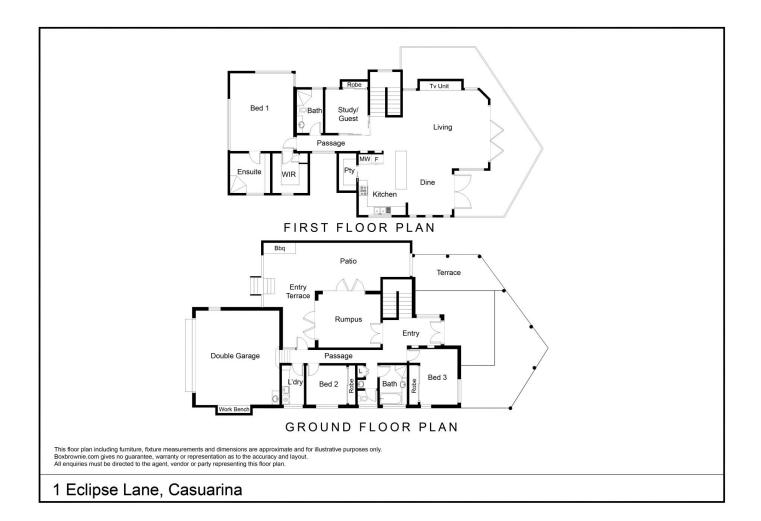

## 1 Eclipse Lane CASUARINA NSW

Occupying a peaceful, private and picturesque pocket in Casuarina's exclusively elevated beachfront address of Eclipse Lane is this luxury dual-level residence aligned with its natural surrounds.

Mature pandanus palms and a hand-stacked rock wall form a natural privacy screen and sense of seclusion to the property ahead of a timber bridge that traverses peaceful rock gardens dispersed with lush sub-tropical plants to meet the lofty timber pivot front door.

Interiors reveal an idyllic space in tune with nature from 2.7 metre high ceilings, glass expanses and cedar louvres that embrace sea breezes, natural light and sub-tropical outlook to a neutral, unassuming colour palette of quality materials.

The ground level incorporates an entertainment room with

4 🖰 3 🔓 4 😭

**Price** : \$ 1,735,000 **Land Size** : 540 sgm

**View**: https://www.coastalpropertycollective.com/s

ale/nsw/northern-rivers/casuarina/residential