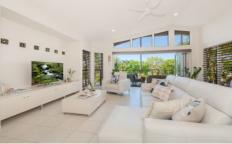

Interiors reveal an idyllic space in tune with nature from 2.7 metre high ceilings, glass expanses and cedar louvres that embrace sea breezes, natural light and sub-tropical outlook to a neutral, unassuming colour palette of quality materials.