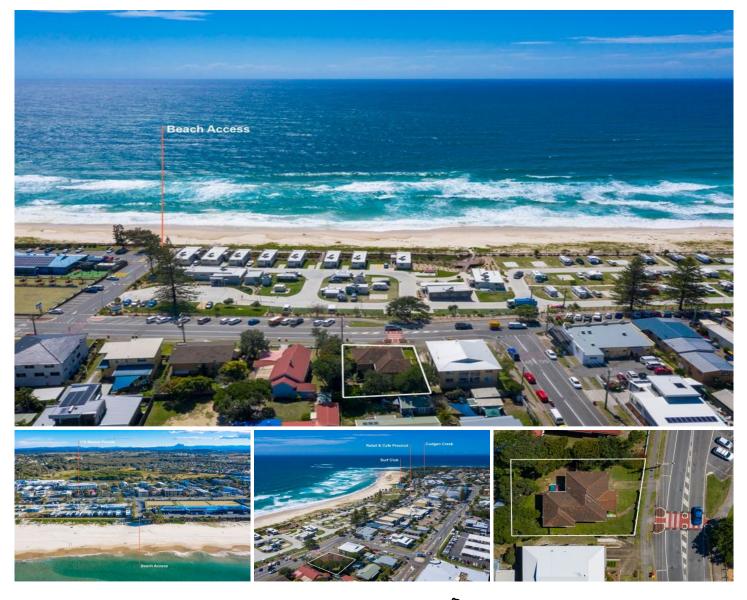

## **118 Marine Parade KINGSCLIFF NSW**

They often say the most important feature to consider when buying real estate is location, location, location, and this wonderfully desirable canvas is conveniently situated a mere 2 blocks north of the Kingscliff beachfront alfresco strip.

Opportunities include redeveloping a boutique and exclusive set of apartments, building a luxury beach home of serious magnitude, or just simply land banking with the existing home.

With an area of circa 550m2 and a frontage of approximately 20.5m both front and back this flat block provides flexibility to potentially embrace both residential and commercial redevelopment options which are subject to TSC approval.