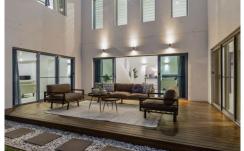

Occupying a 526m2 fully fenced block with ample room for a resort-style pool, the

substantial residence fuses statement design elements of double-height voids, glass

expanses and a feature timber staircase with the luxuries of a separate media lounge, four bedrooms, quality bathrooms, and internal access to the double garage.

Heightened ceilings soar above a sprawling light-infused interior that envelops sheltered alfresco entertaining, allowing seamless interaction with the terrace via sliding

4 🕒 2 📛 2 🗬

**Price** : \$ 1,200,000 **Land Size** : 526 sqm