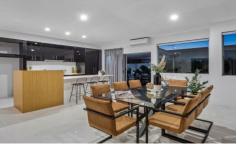

Occupying a 526m2 fully fenced block with ample room for a resort-style pool, the

substantial residence fuses statement design elements of double-height voids, glass

expanses and a feature timber staircase with the luxuries of a separate media lounge, four bedrooms, quality bathrooms, and internal access to the double garage.

Heightened ceilings soar above a sprawling light-infused interior that envelops sheltered alfresco entertaining, allowing seamless interaction with the terrace via sliding

4 🕒 2 📛 2 🗬

**Price** : \$ 1,200,000 **Land Size** : 526 sqm