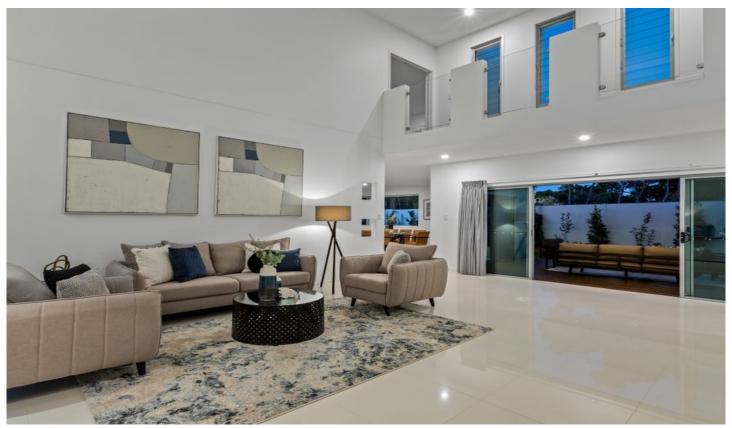

Occupying a 526m2 fully fenced block with ample room for a resort-style pool, the

substantial residence fuses statement design elements of double-height voids, glass

expanses and a feature timber staircase with the luxuries of a separate media lounge, four bedrooms, quality bathrooms, and internal access to the double garage.

Heightened ceilings soar above a sprawling light-infused interior that envelops sheltered alfresco entertaining, allowing seamless interaction with the terrace via sliding

4 🕒 2 📛 2 🗬

**Price** : \$ 1,200,000 **Land Size** : 526 sqm