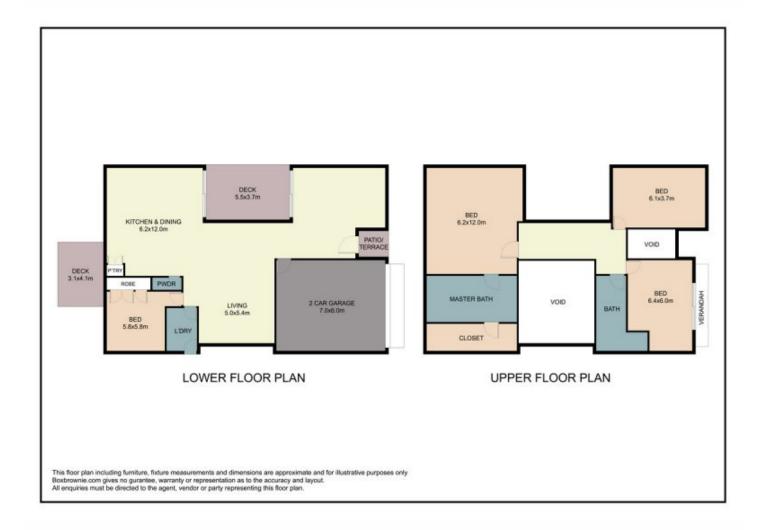

## 4 Point Break Circuit KINGSCLIFF NSW

This distinctive dual-storey presentation of ultra contemporary architecture, inspired

appointments and versatile floor plan gives rise to the perfect family home from its quiet yet central address in northern Salt Village.

Occupying a 526m2 fully fenced block with ample room for a resort-style pool, the

substantial residence fuses statement design elements of double-height voids, glass

expanses and a feature timber staircase with the luxuries of a separate media lounge, four bedrooms, quality bathrooms, and internal access to the double garage.

Heightened ceilings soar above a sprawling light-infused interior that envelops sheltered alfresco entertaining, allowing seamless interaction with the terrace via sliding

4 🕒 2 📛 2 🗬

**Price** : \$ 1,200,000 **Land Size** : 526 sqm