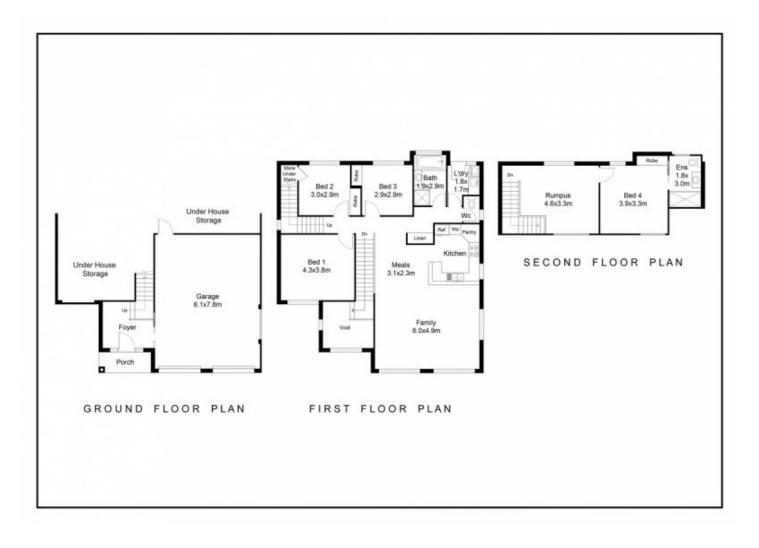

In good company amongst striking new architectural masterpieces in Kingscliff's exclusive hilltop pocket, this residence rises three levels from an elevated 720m2 subdividable block, subject to TSC approval.

Its convenient location is within walking distance to Kingscliff's boutique shopping hub, trendy alfresco strip, patrolled beach and sheltered waters of Cudgen Creek.

Off-street parking precedes an oversized double garage with internal access via the foyer where stairs rise to a substantial lifestyle level.

## 4 🛤 2 📛 2 🚘

View

| Price      | : \$ 1,020,000 |
|------------|----------------|
| I and Siza | 1720 agm       |

- Land Size : 720 sqm
  - : https://www.coastalpropertycollective.com/s ale/nsw/northern-rivers/kingscliff/residential/ house/6555260