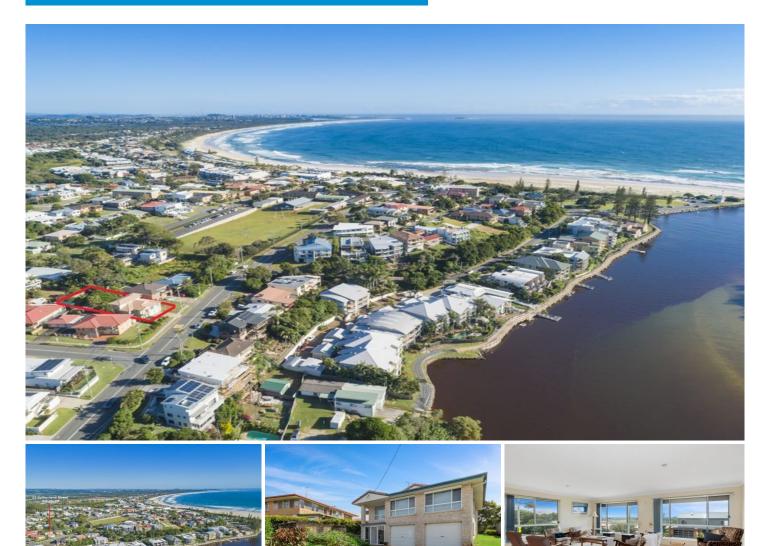

## 23 Sutherland Street KINGSCLIFF NSW

Poised hillside in a premier central Kingscliff address, this master-built "Kraftsman" family home captures views of the creek, headland and ocean across three spacious levels.

In good company amongst striking new architectural masterpieces in Kingscliff's exclusive hilltop pocket, this residence rises three levels from an elevated 720m2 subdividable block, subject to TSC approval.

Its convenient location is within walking distance to Kingscliff's boutique shopping hub, trendy alfresco strip, patrolled beach and sheltered waters of Cudgen Creek.

Off-street parking precedes an oversized double garage with internal access via the foyer where stairs rise to a substantial lifestyle level.