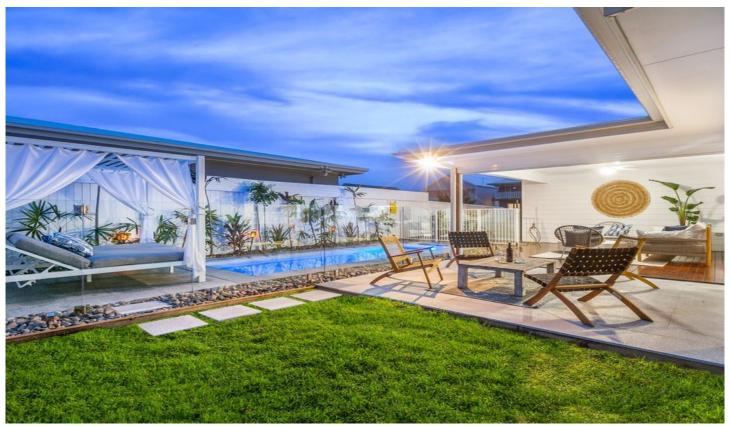

Occupying a 540m2 beachside allotment, this 2.5-year-old immaculate single-level residence is conveniently positioned just a stroll from coffee shops, future retail options and the white sands of Kingscliff beach.

Bathed in natural light, its perfect northerly aspect can never be built out.

The spacious open-plan living arrangement flows seamlessly beyond mobile glass to outdoor entertaining where the timber deck, crowned by a retractable weather