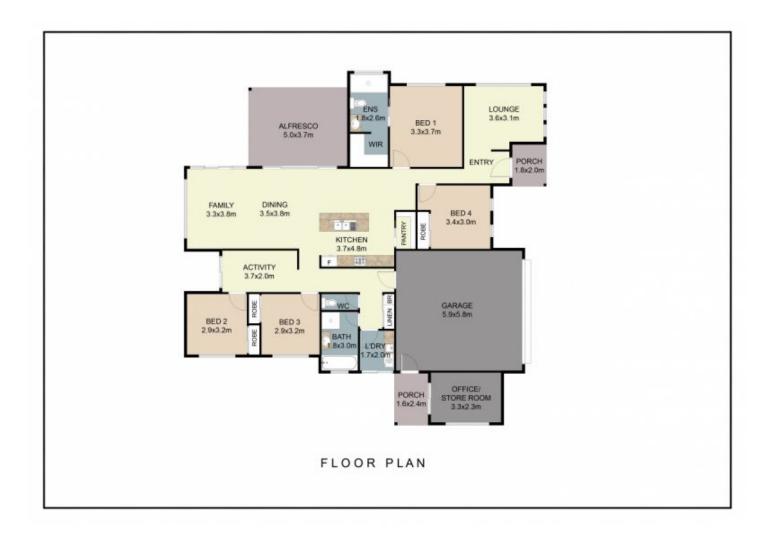

Occupying a 540m2 beachside allotment, this 2.5-year-old immaculate single-level residence is conveniently positioned just a stroll from coffee shops, future retail options and the white sands of Kingscliff beach.

Bathed in natural light, its perfect northerly aspect can never be built out.

The spacious open-plan living arrangement flows seamlessly beyond mobile glass to outdoor entertaining where the timber deck, crowned by a retractable weather