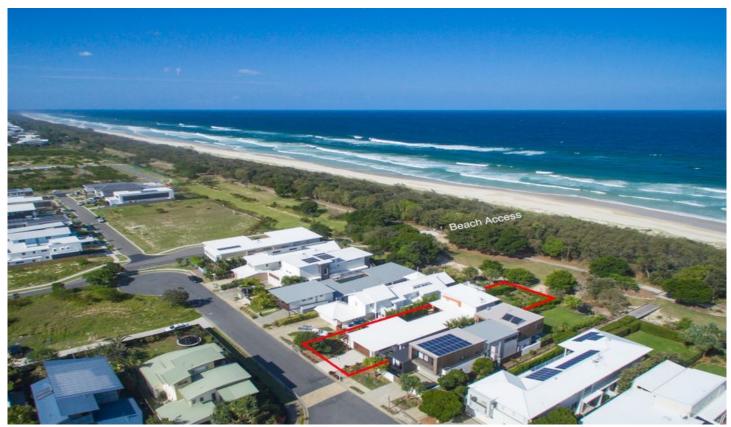

## 26 Eclipse Lane CASUARINA NSW

EXQUISITE BEACHFRONT HOME WITH OCEAN VIEWS - SEPARATE SELF CONTAINED LIVING OPTIONS

As you enter this stunning home, through the very grand timber front doors, you will be impressed by the uniqueness & tranquil ambiance it exudes.

Positioned in sought after Eclipse Lane, on an elevated beachfront block, this is your opportunity to purchase a

4 🕒 4 🔓 2 😭

**Price** : \$ 2,000,000 **Land Size** : 728 sqm

**View**: https://www.coastalpropertycollective.com/s

26 Eclipse Lane, Casuarina