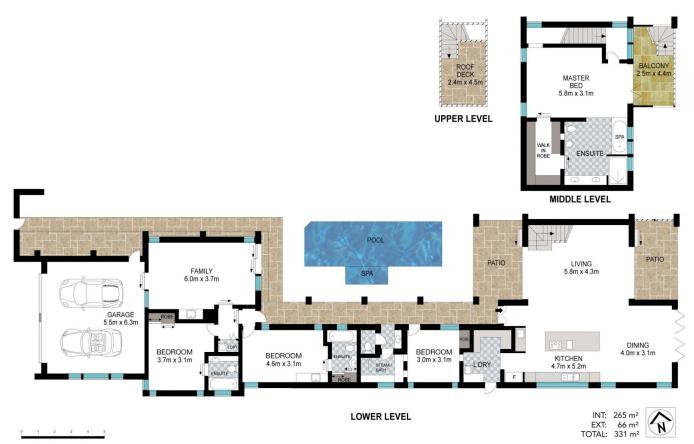

## 26 Eclipse Lane CASUARINA NSW

EXQUISITE BEACHFRONT HOME WITH OCEAN VIEWS - SEPARATE SELF CONTAINED LIVING OPTIONS

As you enter this stunning home, through the very grand timber front doors, you will be impressed by the uniqueness & tranquil ambiance it exudes.

Architecturally designed & orientated around the central courtyard, with heated swimming pool & spa, your privacy is assured in this stylish & very sophisticated residence. Enjoy winter warmth & summer breezes from all rooms as they overlook the north facing courtyard area. Mood lighting to the pool & surrounding gardens sets the scene for night time entertainment in this gorgeous, peaceful paradise.

Positioned in sought after Eclipse Lane, on an elevated beachfront block, this is your opportunity to purchase a

4 🕒 4 🔓 2 😭

**Price** : \$ 2,000,000 **Land Size** : 728 sqm

**View**: https://www.coastalpropertycollective.com/s

ale/nsw/northern-rivers/casuarina/residential

/house/6555610

Mason Garten 0451307305

Scale in meters. Indicative only. Dimensions are approximate. All information contained herein is gathered from sources we believe to be reliable. However, we cannot guarantee its accuracy and interested persons should rely on their own enquiries.

26 Eclipse Lane, Casuarina