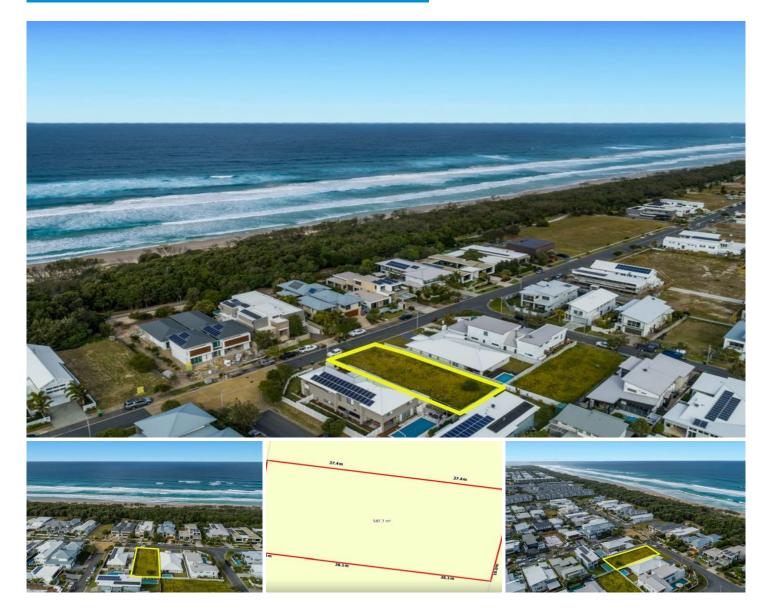

## 22 Cylinders Drive KINGSCLIFF NSW

588m2 Vacant Block On Beachfront Street

This premium allotment is situated in a blue chip location directly across the road from the beach and surrounded by some of the most exclusive properties in Salt.

This particular allotment is your opportunity to live at an exclusive and premium address. Get in before the chance escapes and you look back wishing you had committed sooner instead of missing the opportunity to get in when prices were still reasonable.

**Price** : \$ 1,050,000 **Land Size** : 590 sqm

**View**: https://www.coastalpropertycollective.com/s

ale/nsw/northern-rivers/kingscliff/residential/l

and/6555627

Mason Garten 0451307305