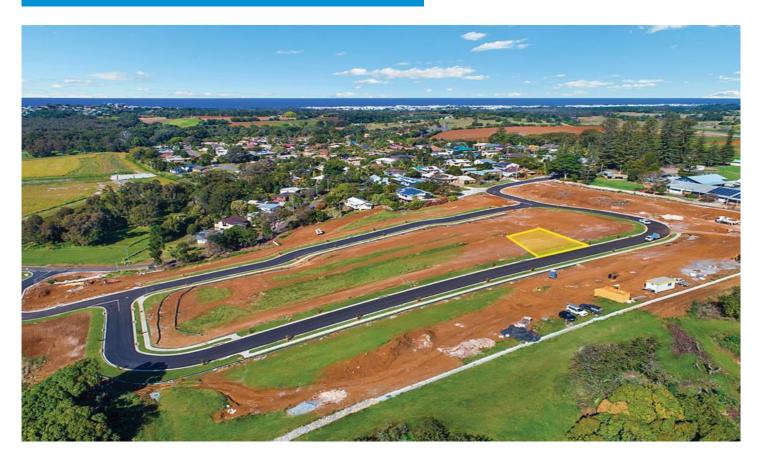

Lot 27, 15 Collier Street CUDGEN NSW

Your chance to secure a blank canvas for a fraction of the price you would expect on the Tweed Coast. This elevated allotment gives the purchaser a solid 450m2 block with over 16m of frontage.

The newly developed 'Pacific Views Estate' is awaiting the release of titles any day now and excitement is mounting with the opportunity to finally commence the construction of long awaited homes.

- Features:
- ? Relatively flat
- ? Area 450m2
- ? Width 16.37m
- ? Elevated
- ? Titles due to be released shortly.