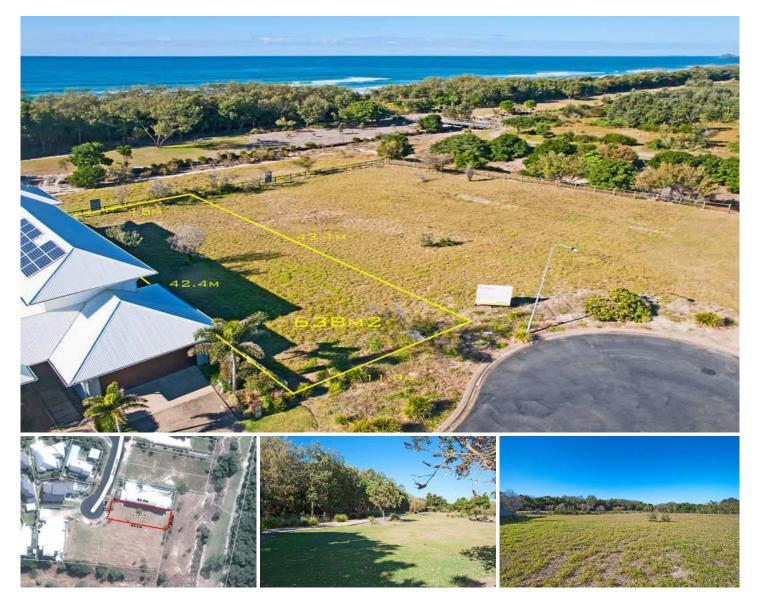

## 39 Beech Lane CASUARINA NSW

This vacant block of premium grade land is ripe for the buying. The vendors of this A Class real estate have changed plans and are absolutely ready to meet the market. Architecturally designed plans that have been approved by council are also available.

Located in a quiet cul-de-sac and surrounded by high-end homes this, stunning parcel of beachfront land has extremely wide 15 metre frontages and is conveniently situated within close proximity of the future town centre.

- \* AREA 638m2 Lot 239/ DP1048494)
- \* Vendor Liquidates Beachfront Asset
- \* Land bank for the future or develop
- \* Direct & uninterrupted access to beach

Imagine strolling along the sand of this uncrowded part of