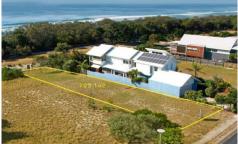

## 12 Eclipse Lane CASUARINA NSW

The vendors of this blue chip parcel of vacant land has changed plans and have made the firm decision to liquidate and move on.

Located a quiet cul-de-sac and surrounded by high-end homes, this stunning parcel of beachfront land enjoys an elevated position, and is conveniently situated within close proximity of the future town centre.

- One of the most desirable blocks along the Casuarina beachfront
- Area 702m2
- 2 doors from park and visitor parking close by
- Close to future town centre, shops, restaurant and rec
- Superb amenity and lifestyle opportunity