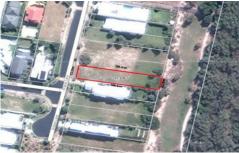

## 12 Eclipse Lane CASUARINA NSW

The vendors of this blue chip parcel of vacant land has changed plans and have made the firm decision to liquidate and move on.

Located a quiet cul-de-sac and surrounded by high-end homes, this stunning parcel of beachfront land enjoys an elevated position, and is conveniently situated within close proximity of the future town centre.

- One of the most desirable blocks along the Casuarina beachfront
- Area 702m2
- 2 doors from park and visitor parking close by
- Close to future town centre, shops, restaurant and rec
- Superb amenity and lifestyle opportunity