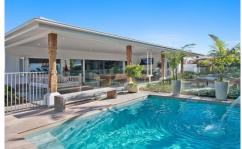

## 11 Tallows Avenue KINGSCLIFF NSW

Peaceful and Tranquil Beach Haven or Entertainers Delight - You decide

The sprawling 830m2 north facing allotment has been a perfect canvas with which to design this generously proportioned 391m2 single level stylish residence infusing bohemian and asian influences.

The house is only 5 years young, has been immaculately maintained and will ensure that when you are home, your everyday feels like a holiday.

Enter through custom timber double doors, and be pleasantly surprised as you walk through to the impressive open plan living and dining space with sliding walls of glass, ac, concrete floors and high ceilings. The feeling of spaciousness, calm, and a touch of sophistication should