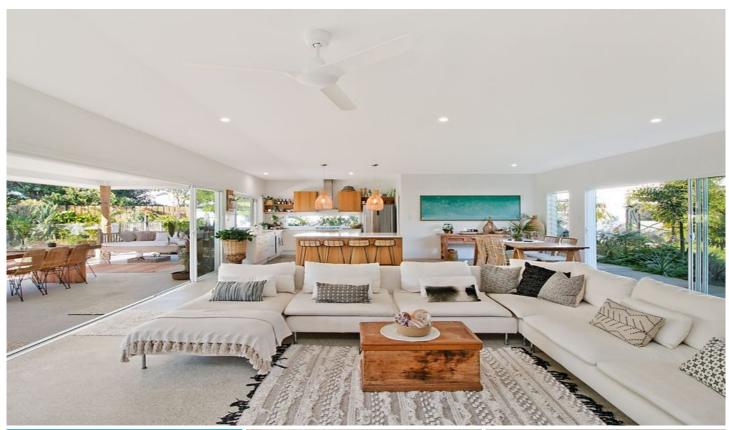

## 11 Tallows Avenue KINGSCLIFF NSW

Peaceful and Tranquil Beach Haven or Entertainers Delight - You decide

The sprawling 830m2 north facing allotment has been a perfect canvas with which to design this generously proportioned 391m2 single level stylish residence infusing bohemian and asian influences.

The house is only 5 years young, has been immaculately maintained and will ensure that when you are home, your everyday feels like a holiday.

Enter through custom timber double doors, and be pleasantly surprised as you walk through to the impressive open plan living and dining space with sliding walls of glass, ac, concrete floors and high ceilings. The feeling of spaciousness, calm, and a touch of sophistication should