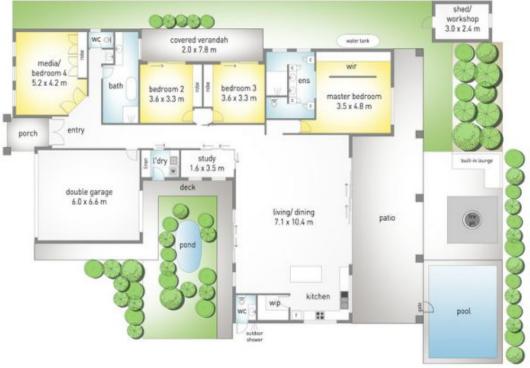

## 11 Tallows Avenue, Kingscliff

internal: 294 m² | external: 113 m² | total: 407 m²

Dimensions are approximate. All information contained herein is gathered from sources we believe to be reliable. However we cannot guarantee its accuracy and interacted persons should not their own and critical and accuracy.