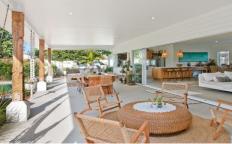

## 11 Tallows Avenue KINGSCLIFF NSW

Peaceful and Tranquil Beach Haven or Entertainers Delight - You decide

The sprawling 830m2 north facing allotment has been a perfect canvas with which to design this generously proportioned 391m2 single level stylish residence infusing bohemian and asian influences.

The house is only 5 years young, has been immaculately maintained and will ensure that when you are home, your everyday feels like a holiday.

Enter through custom timber double doors, and be pleasantly surprised as you walk through to the impressive open plan living and dining space with sliding walls of glass, ac, concrete floors and high ceilings. The feeling of spaciousness, calm, and a touch of sophistication should