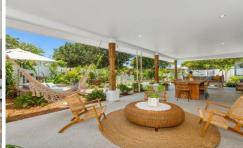

## 11 Tallows Avenue KINGSCLIFF NSW

Peaceful and Tranquil Beach Haven or Entertainers Delight - You decide

The sprawling 830m2 north facing allotment has been a perfect canvas with which to design this generously proportioned 391m2 single level stylish residence infusing bohemian and asian influences.

The house is only 5 years young, has been immaculately maintained and will ensure that when you are home, your everyday feels like a holiday.

Enter through custom timber double doors, and be pleasantly surprised as you walk through to the impressive open plan living and dining space with sliding walls of glass, ac, concrete floors and high ceilings. The feeling of spaciousness, calm, and a touch of sophistication should