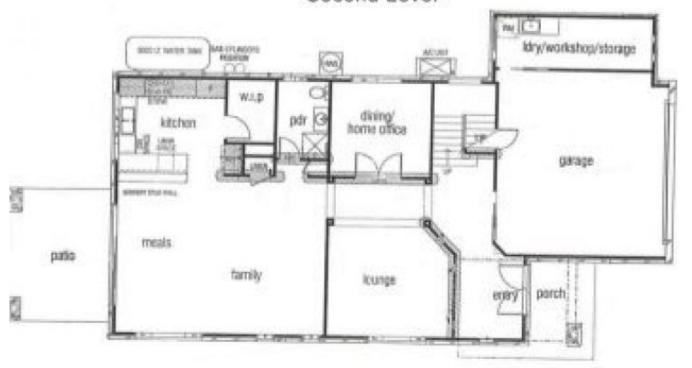

s and an affinity with the outdoors across two designer levels.

The beach-inspired residence enjoys the privacy, tranquility and security of a 610m2 corner block. The neighbouring homes have been pushed away from the boundary providing a true sense of space and beautiful blue-sky views. Additionally, there are uninterrupted views of mount warning, a low-maintenance north-facing backyard and a prime position within 350m of Salt Village.

On ground level bamboo floorboards set a warm, organic tone to the fluid interior comprising a media lounge room, a

5 🗀 3 🔓 3 🖨

**Price** : \$ 1,220,000 **Land Size** : 609 sgm

View : https://www.coastalpropertycollective.com/s

ale/nsw/northern-rivers/kingscliff/residential/

house/6555787



Mason Garten 0451307305

## First Level



## Second Level