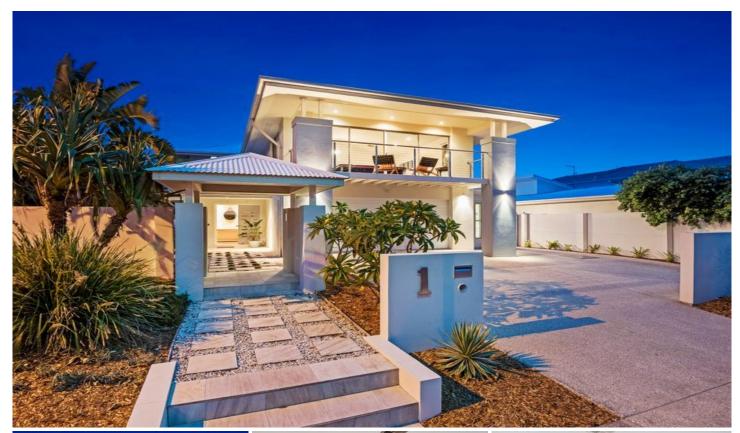

## 1 Salt Water Crescent KINGSCLIFF NSW

## Big Beachside Beauty

Situated in the northern section of Salt Village. Generous in proportion and tasteful in execution, this residence comprises multi-purpose rooms, versatile spaces and an affinity with the outdoors across two designer levels.

The beach-inspired residence enjoys the privacy, tranquility and security of a 610m2 corner block. The neighbouring homes have been pushed away from the boundary providing a true sense of space and beautiful blue-sky views. Additionally, there are uninterrupted views of mount warning, a low-maintenance north-facing backyard and a prime position within 350m of Salt Village.