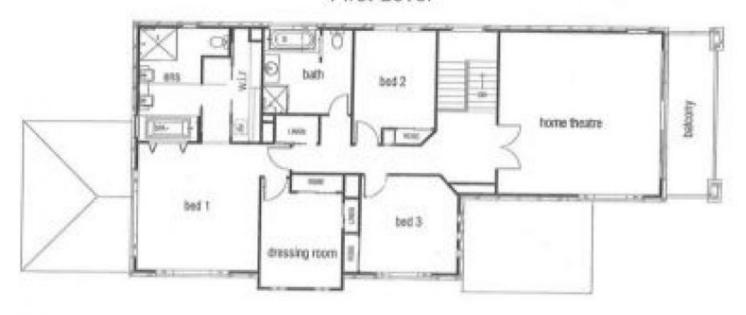

ms, versatile spaces and an affinity with the outdoors across two designer levels.

The beach-inspired residence enjoys the privacy, tranquility and security of a 610m2 corner block. The neighbouring homes have been pushed away from the boundary providing a true sense of space and beautiful blue-sky views. Additionally, there are uninterrupted views of mount warning, a low-maintenance north-facing backyard and a prime position within 350m of Salt Village.

On ground level bamboo floorboards set a warm, organic tone to the fluid interior comprising a media lounge room, a

5 🗀 3 🔓 3 🖨

**Price** : \$ 1,220,000 **Land Size** : 609 sgm

View : https://www.coastalpropertycollective.com/s

ale/nsw/northern-rivers/kingscliff/residential/

house/6555787



Mason Garten 0451307305

## First Level



## Second Level