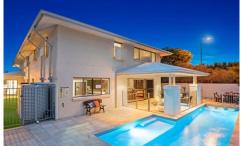

## 1 Salt Water Crescent KINGSCLIFF NSW

## Big Beachside Beauty

Situated in the northern section of Salt Village. Generous in proportion and tasteful in execution, this residence comprises multi-purpose rooms, versatile spaces and an affinity with the outdoors across two designer levels.

The beach-inspired residence enjoys the privacy, tranquility and security of a 610m2 corner block. The neighbouring homes have been pushed away from the boundary providing a true sense of space and beautiful blue-sky views. Additionally, there are uninterrupted views of mount warning, a low-maintenance north-facing backyard and a prime position within 350m of Salt Village.

On ground level bamboo floorboards set a warm, organic tone to the fluid interior comprising a media lounge room, a

5 🗀 3 🔓