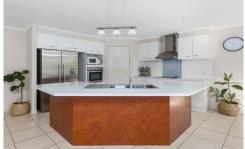

It boasts utmost liveability, privacy and space from a 740m2 corner block beset by a natural privacy screen of established gardens.

The floor plan is fluid yet creatively zoned to deliver practical and versatile space for the growing family. It includes an office come fifth bedroom, carpeted formal dining and lounge room, and a large corner kitchen that purposely interacts with the sun-filled meals area and family room.