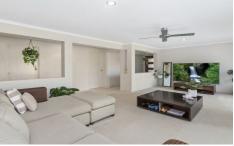

A rumpus room forms the hub of the children's wing comprising three bedrooms, a bathroom and separate toilet while the spacious master bedroom has the luxury of a walk-in wardrobe and ensuite.

4 🕮 2 📛 2 🖨