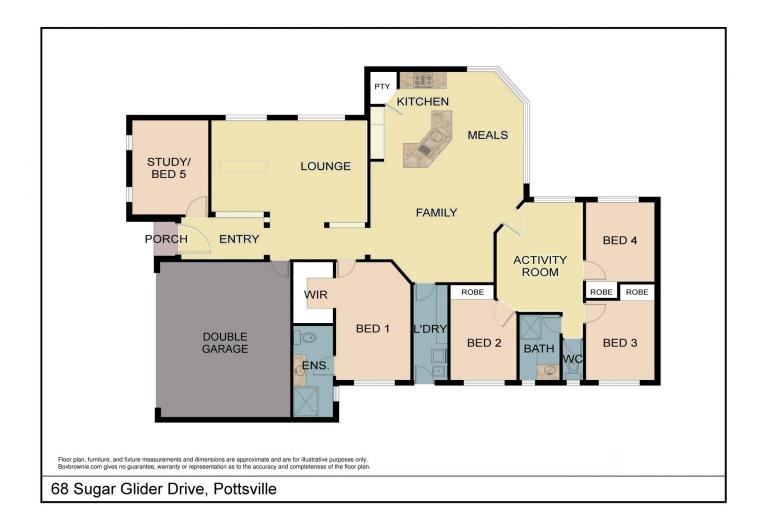

It boasts utmost liveability, privacy and space from a 740m2 corner block beset by a natural privacy screen of established gardens.

The floor plan is fluid yet creatively zoned to deliver practical and versatile space for the growing family. It includes an office come fifth bedroom, carpeted formal dining and lounge room, and a large corner kitchen that purposely interacts with the sun-filled meals area and family room.

A rumpus room forms the hub of the children's wing comprising three bedrooms, a bathroom and separate toilet while the spacious master bedroom has the luxury of a walk-in wardrobe and ensuite.

4 🕮 2 📛 2 🖨