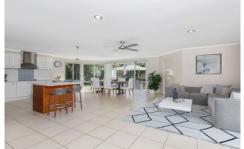

It boasts utmost liveability, privacy and space from a 740m2 corner block beset by a natural privacy screen of established gardens.

The floor plan is fluid yet creatively zoned to deliver practical and versatile space for the growing family. It includes an office come fifth bedroom, carpeted formal dining and lounge room, and a large corner kitchen that purposely interacts with the sun-filled meals area and family room.