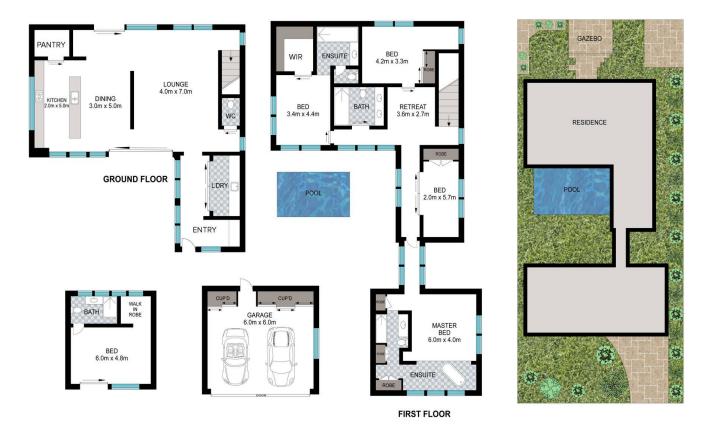

5 🕮 4 🖺 2 🖨

**Price** : \$ 1,080,000 **Land Size** : 525 sqm

**View**: https://www.coastalpropertycollective.com/s

ale/nsw/northern-rivers/kingscliff/residential/

house/6555815

Mason Garten 0451307305

<u>\* 1 3 3 4 5</u> INT: 396 m<sup>2</sup>

Scale in meters. Indicative only. Dimensions are approximate. All information contained herein is gathered from sources we believe to be reliable. However, we cannot guarantee its accuracy and interested persons should rely on their own enquiries.