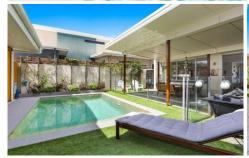

Architect designed for ultimate liveability and utmost privacy, the floor plan offers a detached multi-purpose studio, office zone, four bedrooms and a multitude of social space across two levels.

Modern industrial elements of polished concrete, timber cabinetry and matte black accents define the light-infused ground floor footprint where open-plan living and dining spills seamlessly beyond mobile glass to a covered alfresco poolside terrace to the north, and a dining pavilion