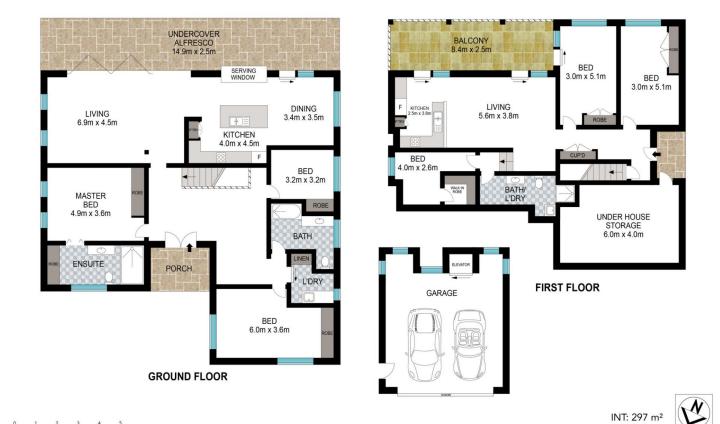

This residence exemplifies impeccable design and planning spanning across four levels from the street to the pool. Upon entering the cul de sac street of Blue Haze you are greeted with a large double lock up garage. Access the main living of the property through either the elevator or the short walk below. Through the double doored entry way you are struck with the modern open façade of the home and enormous panoramic views across the Tweed Shire. The main living spans effortlessly from entryway to the outside inside living, across to the open kitchen and dining all featuring modern renovations and appliances.

6 🛰 3 🔓 2 😭

**Price**: \$1,575,000

**View**: https://www.coastalpropertycollective.com/sale/n

sw/northern-rivers/banora-point/residential/house

/6592362

Scale in meters. Indicative only. Dimensions are approximate. All information contained herein is gathered from sources we believe to be reliable. However, we cannot guarantee its accuracy and interested persons should rely on their own enquiries.

12 Blue Haze Crescent, Banora Point

EXT: 58 m<sup>2</sup>