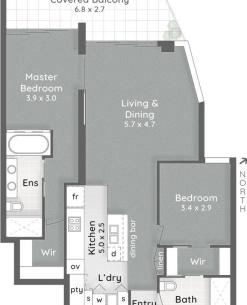

## 2 🔄 2 📛 1 🖨

**Price:** \$1,537,000

**View**: https://www.coastalpropertycollective.com/sale/ql d/gold-coast/coolangatta/residential/unit/6598681

Bath

Entry

:: FLOOR PLAN Level 12 - 2.7m Ceiling

REFLECTIONS TOWER TWO 1202/110 Marine Parade COOLANGATTA

Bed 2 Bed

2 Bath

a 1 Car

Internal 97m<sup>2</sup>

Balcony 19m²

Total 116m² or 12 Squares Carspace 14m²

puredesign plans for purpose