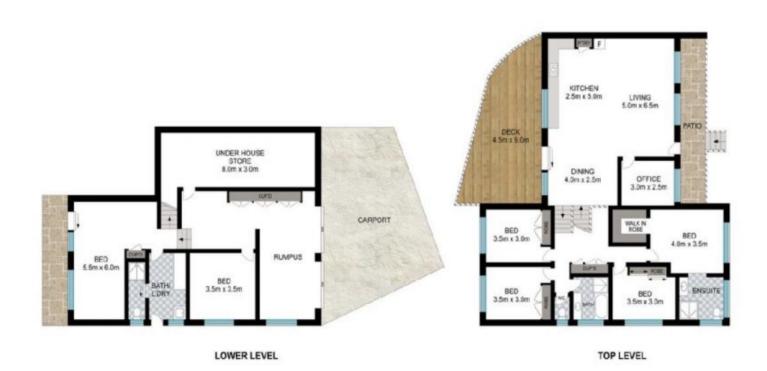

## 24 St Andrews Way BANORA POINT NSW

On the market to be sold, this is one opportunity you must inspect and take immediate advantage of! As a serious seller wants offers NOW! Situated in one of Banora Points most elevated quiet tree lined streets, rests this spacious generous family home, close to local schools, shops and bus stops. With stunning views across Banora golf course and including hinterland and Gold Coast skyline views, this five bedroom home will cater well for the growing family. Inspect now to avoid disappointment

- Five Bedroom plus study elevated family home
- Fantastic views over Banora golf course and north to Gold Coast skyline
- Huge open plan living area with imported hardwood flooring
- Modern kitchen with quality Miele Appliances and stone