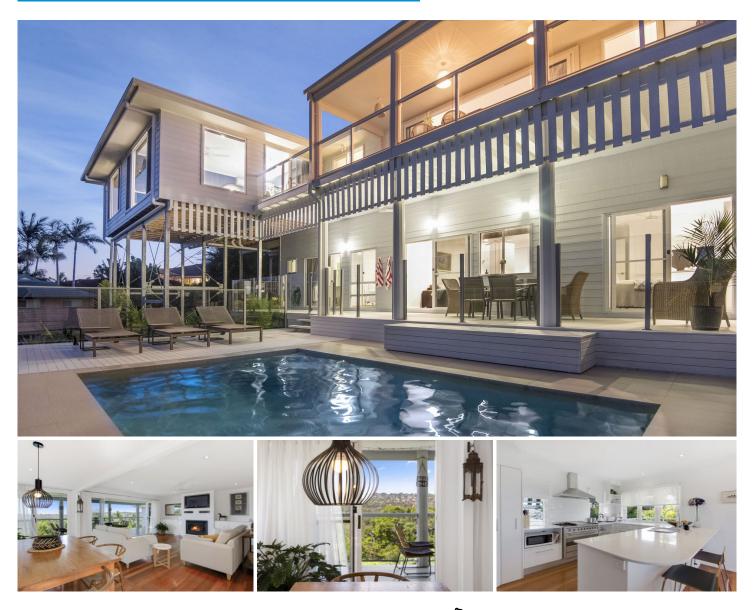

## 6 Burgundy Court TWEED HEADS SOUTH NSW

Immerse yourself in a pure sense of traditional grace and charm. Grandly positioned on a generous 806 square meter north facing allotment, this immaculately presented residence offers luxurious living, dual occupancy and entertaining on a grand scale. Never before been offered, homes of this size and exceptional quality are rarely available and demands your immediate attention!

The strive for perfection knows no bounds at 6 Burgundy Court. This private sanctuary with fully landscaped gardens established hedges and lawn is the perfect environment for the family to entertain and enjoy. Accommodating a lifestyle where entertaining areas and private retreats coexist to create privacy, safety, and seamless flow at every turn. No dimension of this masterpiece of family design or dual occupancy has been left to chance.