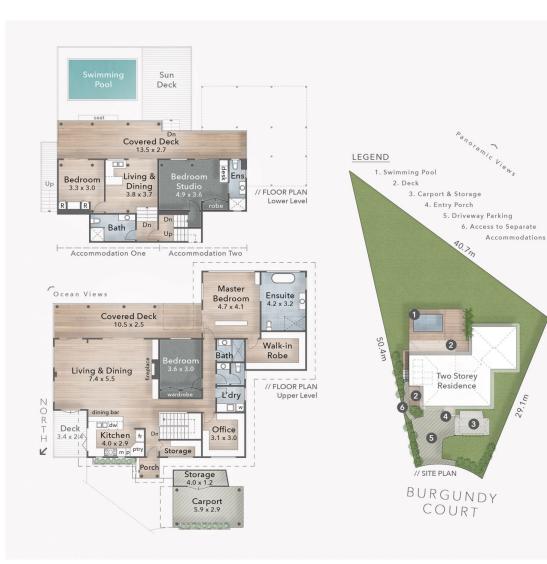

: https://www.coastalpropertycollective.co m/sale/nsw/northern-rivers/tweed-heads -south/residential/house/6659609

Block Size 806m<sup>2</sup>

- 4 Bed + Office - 4 Bath - 1 Car + Off-Street

FLOOR AREA SIZES Internal 225m<sup>2</sup> Decks 125m<sup>2</sup> Carport & Storage 22m<sup>2</sup> Total 372m<sup>2</sup> or 40 Squares