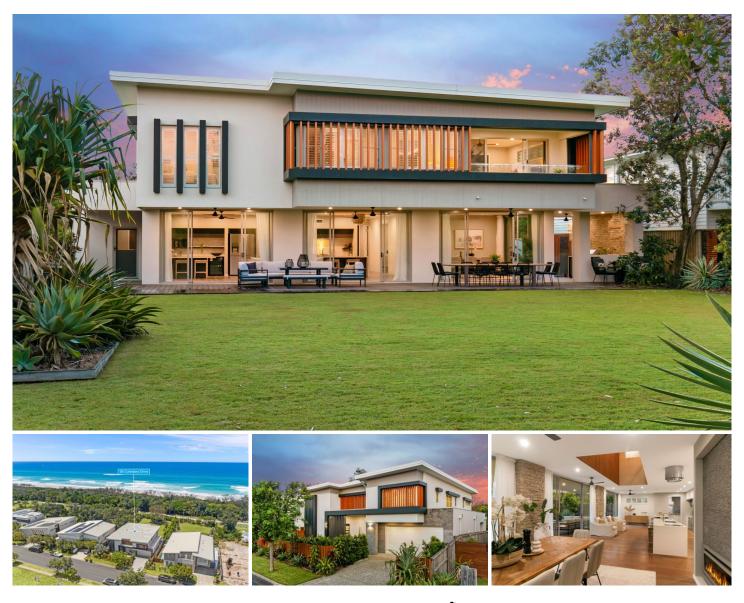

## 95 Cylinders Drive KINGSCLIFF NSW

This custom designed, generously proportioned 485m2 prestige residence rises 2 levels from a massive AAA-grade 1012m2 beachfront block, boasting over 20m of generous frontage.

The functional space & design continuity create a streamline interior that caters to the modern lifestyle. No expense has been spared in this home with solid oak flooring throughout, bespoke detailed feature walls, heightened ceilings, square set cornices and a neutral colour palette.