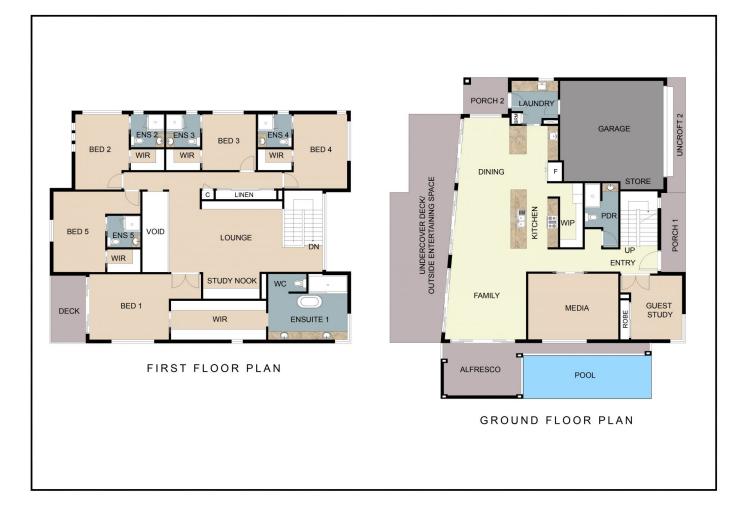

## 95 Cylinders Drive KINGSCLIFF NSW

This custom designed, generously proportioned 485m2 prestige residence rises 2 levels from a massive AAA-grade 1012m2 beachfront block, boasting over 20m of generous frontage.

## 6 🛤 6 🚆 2 🚘

| Building Size | : 485  |
|---------------|--------|
| Land Size     | : 101  |
| View          | : http |

sqm 2 sqm

s://www.coastalpropertycollective.co m/sale/nsw/northern-rivers/kingscliff/resi dential/house/6886586