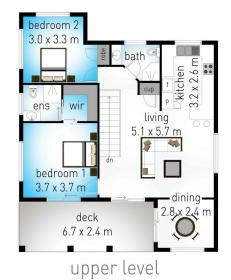

## 15 Stonehaven Way, Banora Point

lower:  $125m^2$  | upper:  $91m^2$  | external:  $71m^2$  | total:  $287m^2$ 

lower level

9.5 x 2.4 m

Dimensions are approximate. All information contained herein is gathered from sources we believe to be reliable. However we cannot guarantee its accuracy and interested persons should rely on their own enquiries.