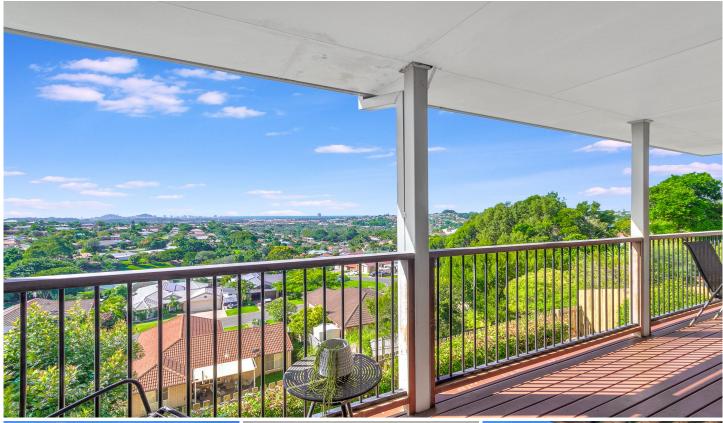

## 15 Stonehaven Way BANORA POINT NSW

Perfectly perched in an elevated position embracing never-to-be-built out panoramic northerly views of the Coolangatta City-scape and the blue waters of the Pacific Ocean.

There are upper and lower floor living spaces that both flow out to the undercover outdoor spaces capturing Northerly views across Banora Point, through to the Ocean and Coolangatta Skyline.

4 🕮 3 🟪 2 🖨