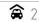

## 15 Stonehaven Way, Banora Point

lower:  $125m^2$  | upper:  $91m^2$  | external:  $71m^2$  | total:  $287m^2$ 

lower level

9.5 x 2.4 m

Dimensions are approximate. All information contained herein is gathered from sources we believe to be reliable. However we cannot guarantee its accuracy and interested persons should rely on their own enquiries.