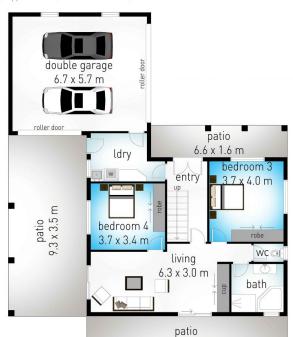

## 15 Stonehaven Way, Banora Point

lower:  $125m^2$  | upper:  $91m^2$  | external:  $71m^2$  | total:  $287m^2$ 

lower level

9.5 x 2.4 m

Dimensions are approximate. All information contained herein is gathered from sources we believe to be reliable. However we cannot guarantee its accuracy and interested persons should rely on their own enquiries.