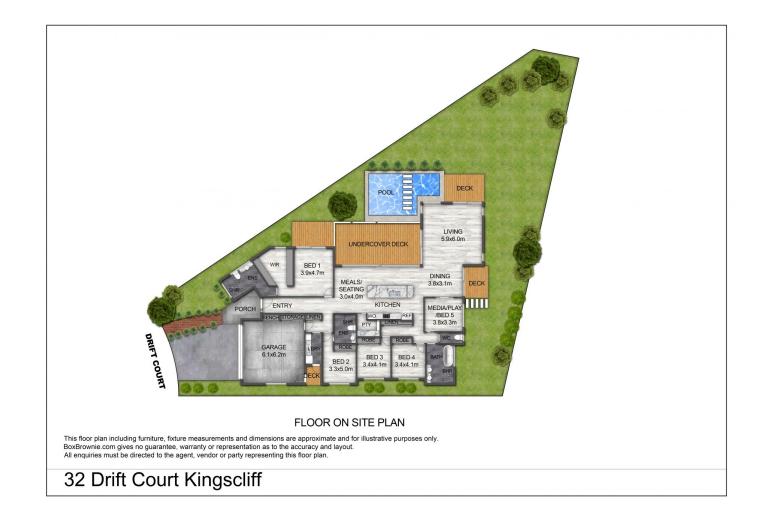

## 32 Drift Court KINGSCLIFF NSW

Subtle urban elements, considered appointments and a flexible floor plan demonstrate ultimate liveability across this substantial single-level entertainer on a large 786m2 north-facing land parcel in the heart of Kingscliff.

CONTACT MASON GARTEN ON 0451 307 305 TO ARRANGE YOUR PRIVATE INSPECTION.

3m ceilings, 2.7m high glass stackers and sliders and a considered floor plan of 356m2 establishes natural cohesion with outdoor spaces overlooking the pool, sun terrace and landscaped grounds.

## 4 🛤 3 🚔 2 🗬

| Price         |
|---------------|
| Building Size |
| Land Size     |
| View          |

- : \$ 2,400,000
- : 356 sqm

: 786 sqm : https://www.coastalpropertycollective.co

m/sale/nsw/northern-rivers/kingscliff/resi dential/house/6953360