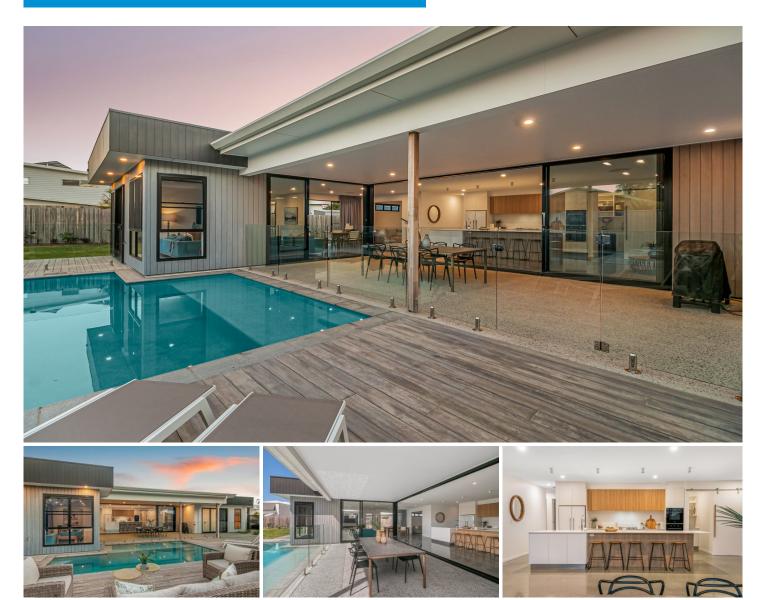

## 32 Drift Court KINGSCLIFF NSW

Subtle urban elements, considered appointments and a flexible floor plan demonstrate ultimate liveability across this substantial single-level entertainer on a large 786m2 north-facing land parcel in the heart of Kingscliff.

CONTACT MASON GARTEN ON 0451 307 305 TO ARRANGE YOUR PRIVATE INSPECTION.

3m ceilings, 2.7m high glass stackers and sliders and a considered floor plan of 356m2 establishes natural cohesion with outdoor spaces overlooking the pool, sun terrace and landscaped grounds.

Burnished concrete floors and timber accents detail the open-plan living and dining space served by a central streamline kitchen equipped with two-pack soft-closing cabinetry, Caesarstone bench tops, two pyrolytic ovens, a