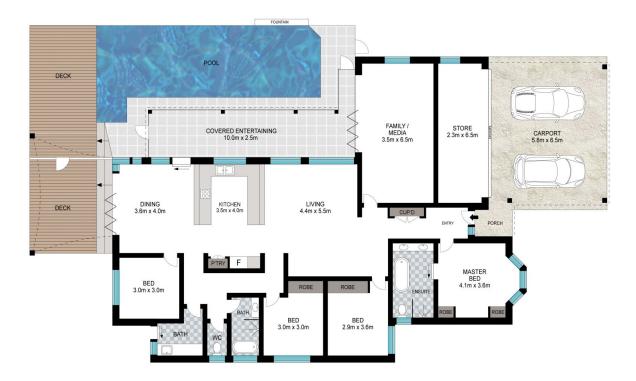

## 16 Kingfisher Circuit KINGSCLIFF NSW

This one has all the elements you will love and with the hard work all done, you can move straight in and enjoy Kingscliff's relaxed beachside lifestyle.

- Quiet convenient location
- Excellent privacy
- Fully renovated single level home with sparkling in ground pool
- North facing aspect, bathed in natural light and warm winter sun
- Close to beaches and town centre
- Multiple living zones
- Just moments to the new Tweed Hospital and excellent access to the freeway
- Solar system
- Modern open plan design and modern style renovations
- Large 608 sqm block

## 4 🕮 2 📛 2 🖨

**Price** : \$ 1,800,000 **Land Size** : 608 sqm

View: https://www.coastalpropertycollective.com/s

ale/nsw/northern-rivers/kingscliff/residential/

house/6987028

INT: 195 m<sup>2</sup> EXT: 62 m<sup>2</sup>

Scale in metres. Indicative only, Dimensions are approximate. All information contained herein is gathered from sources we believe to be reliable. However, we cannot guarantee its accuracy and interested persons should rely on their own enquiries.

16 Kingfisher Circuit, Kingscliff