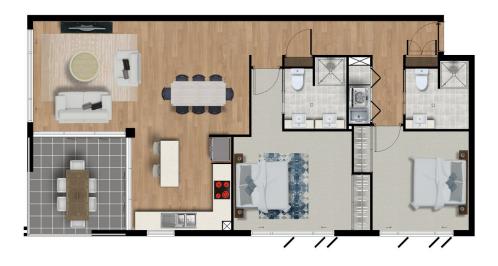

Facing North with no direct neighbours, this private top floor apartment is located on the corner of the building facing William Street and Dry Dock Road and overlooks the river. The modern design features open plan living and dining incorporating the kitchen and a private, tiled balcony with glass balustrades.

The master bedroom is ensuited and appointed with a built-in wardrobe and the second bedroom is positioned near to the main bathroom.