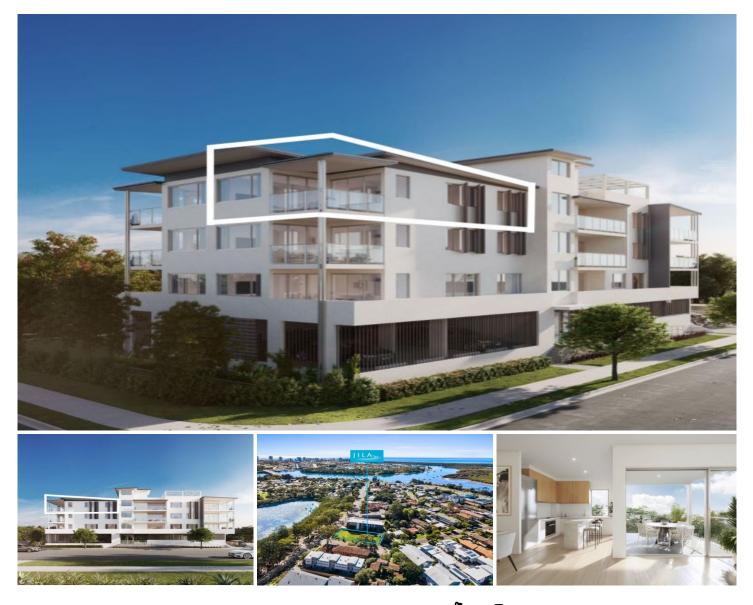

## 15/36 Dry Dock Road TWEED HEADS SOUTH NSW

This premier apartment in the idyllic 'JILA' riverfront development is for sale. The original purchasers have decided to change plans and so the opportunity to enjoy all the benefits of a million dollar lifestyle can be yours for a fraction of the cost.

Facing North with no direct neighbours, this private top floor apartment is located on the corner of the building facing William Street and Dry Dock Road and overlooks the river. The modern design features open plan living and dining incorporating the kitchen and a private, tiled balcony with glass balustrades.