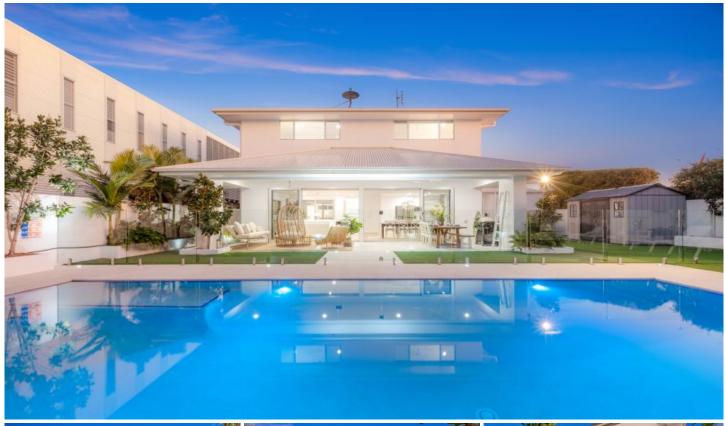

## 13 Shipstern Street KINGSCLIFF NSW

Exuding the very essence of Hamptons inspired living from its beachside location and landscaped grounds to architectural aesthetics, exceptional interior design and considered & extensive renovations - this immaculate dual-storey residence occupies a large 621m2 block in Kingcliff's prestigious northern Salt precinct.

Interior spaces have been designed and renovated to

5 🕮 2 🟪 2 🖨

**Price** : \$ 3,175,000 **Land Size** : 621 sgm

**View**: https://www.coastalpropertycollective.com/s

ale/nsw/northern-rivers/kingscliff/residential/