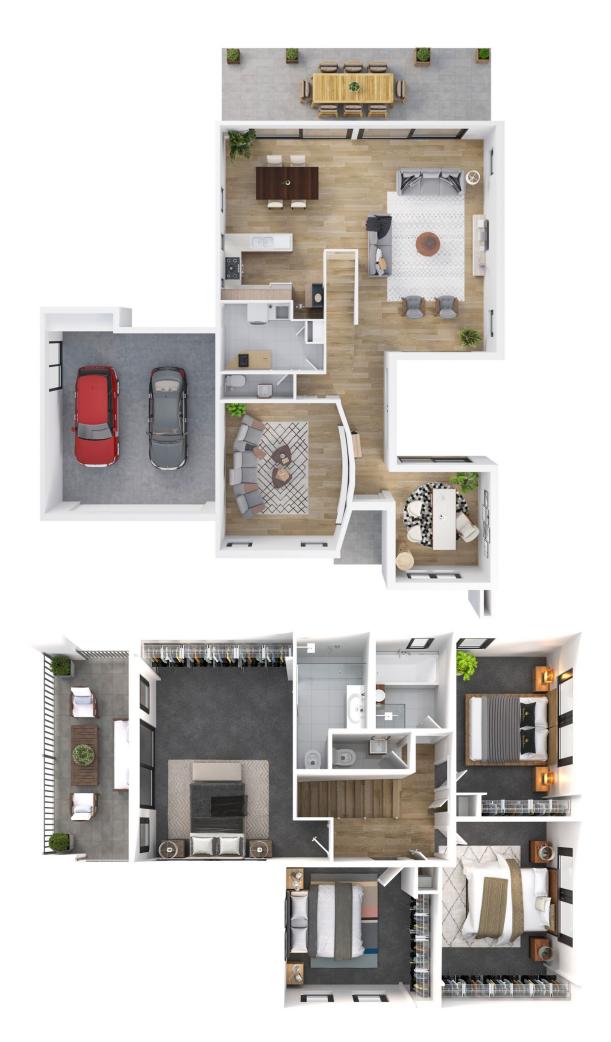

## 13 Shipstern Street KINGSCLIFF NSW

Exuding the very essence of Hamptons inspired living from its beachside location and landscaped grounds to architectural aesthetics, exceptional interior design and considered & extensive renovations - this immaculate dual-storey residence occupies a large 621m2 block in Kingcliff's prestigious northern Salt precinct.

Interior spaces have been designed and renovated to

5 🕮 2 🟪 2 🖨

**Price** : \$ 3,175,000 **Land Size** : 621 sgm

**View**: https://www.coastalpropertycollective.com/s

ale/nsw/northern-rivers/kingscliff/residential/