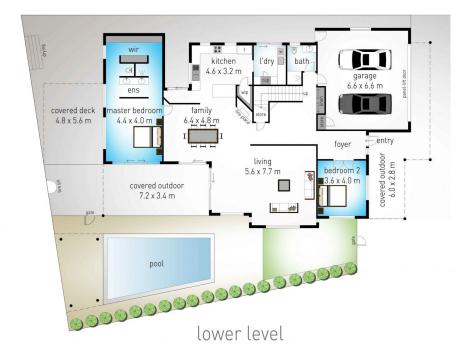

## 4 Shipstern Street, Kingscliff

internal: 358 m² | external: 108 m² | total: 466 m²

upper level

Dimensions are approximate. All information contained herein is gathered from sources we believe to be reliable. However we cannot guarantee its accuracy and interested persons should rely on their own enquiries.