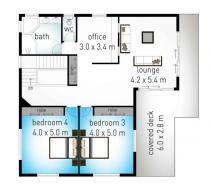

## 4 Shipstern Street, Kingscliff

internal: 358 m² | external: 108 m² | total: 466 m²

upper level

Dimensions are approximate. All information contained herein is gathered from sources we believe to be reliable. However we cannot guarantee its accuracy and interested persons should rely on their own enquiries.