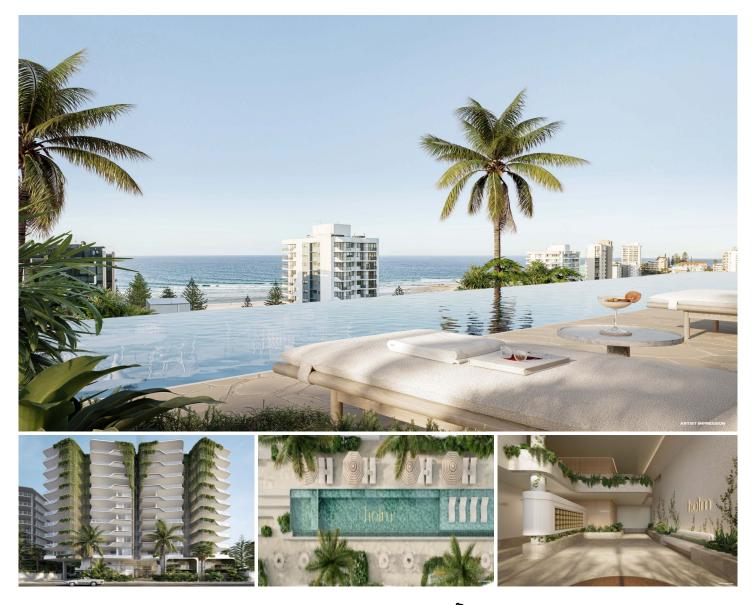

## 44-50 Eden Avenue Rainbow Bay QLD

Situated along Eden Avenue, Holm boasts a limited collection of just 86 residences. The striking 12-story modern facade features cascading gardens that seamlessly connect the rooftop haven to the lush subtropical landscape.

Experience the allure of hotel-style amenities, including an exquisitely designed lobby and a private resident's library. Luxuriate in an infinity-edge pool with breathtaking ocean views, a serene spa, and a relaxing lounge area. Enjoy outdoor dining with barbecue facilities, a state-of-the-art gym, sauna, steam room, and a yoga deck. Additionally, there's a private dining space, a versatile function room, and a dedicated business lounge furnished with secluded work-from-home office pods.