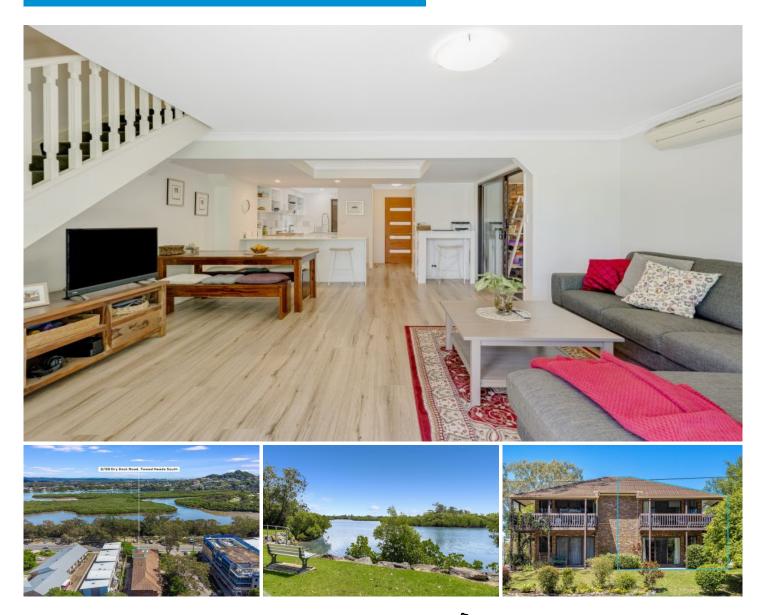

## 2/38 Dry Dock Road TWEED HEADS SOUTH NSW

Filtered water views are beautifully framed from the fully renovated interior of this deluxe two-level duplex villa rising from a revered riverfront address in Tweed Heads South.

The luxury renovations align the 160m2 residence with lifestyle expectations of its idyllic location encompassing the picturesque riverside walking path to Coolangatta beach, access to the sheltered waters of the Tweed River for kayaking, stand up paddle boarding and swimming, and walkability to a host of cafes, shops and facilities.

CONTACT MASON GARTEN ON 0451 307 305 TO ARRANGE A PRIVATE INSPECTION.

Timber floorboards add warmth to the light-filled interior where glass doors open the living and dining space up to a sun-drenched side courtyard and covered alfresco