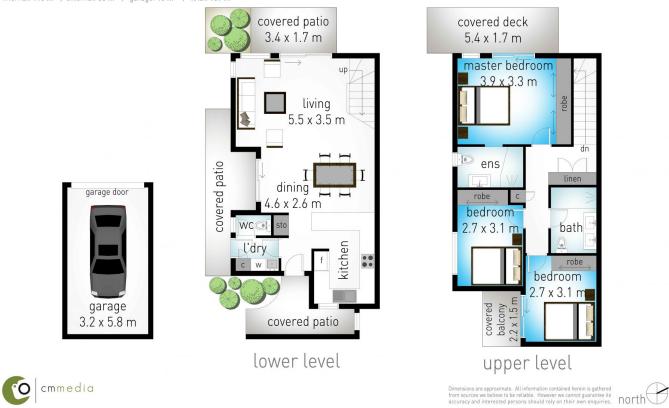

## 2/38 Dry Dock Road TWEED HEADS SOUTH NSW

Filtered water views are beautifully framed from the fully renovated interior of this deluxe two-level duplex villa rising from a revered riverfront address in Tweed Heads South.

The luxury renovations align the 160m2 residence with lifestyle expectations of its idyllic location encompassing the picturesque riverside walking path to Coolangatta beach, access to the sheltered waters of the Tweed River for kayaking, stand up paddle boarding and swimming, and walkability to a host of cafes, shops and facilities.

## 3 🛤 2 🚔 1 🚘

**Price :** \$ 685,000

View : https://www.coastalpropertycollective.com/sale/n sw/northern-rivers/tweed-heads-south/residential /townhouse/7229452

Mason Garten 0451307305