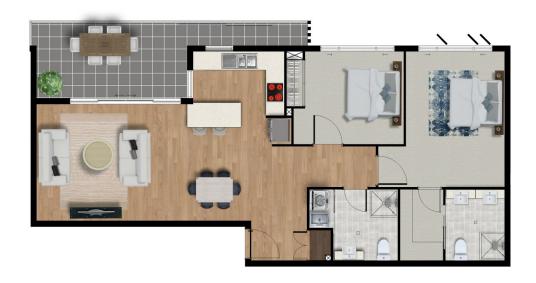

This top floor, east facing apartment presents a modern open living and dining design, incorporating the kitchen and a private, tiled balcony with glass balustrades.

The master bedroom is ensuited and appointed with a built-in wardrobe, and the second bedroom is positioned near the main bathroom.

## 2 🔄 2 🔓 1 😭

Price : \$ 725,000 Building Size : 100 sqm

View : https://www.coastalpropertycollective.co

m/sale/nsw/northern-rivers/tweed-heads -south/residential/unit/7446115

Mason Garten 0451307305