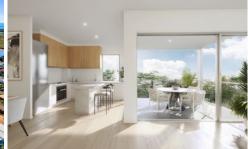

This top floor, east facing apartment presents a modern open living and dining design, incorporating the kitchen and a private, tiled balcony with glass balustrades.

The master bedroom is ensuited and appointed with a built-in wardrobe, and the second bedroom is positioned near the main bathroom.