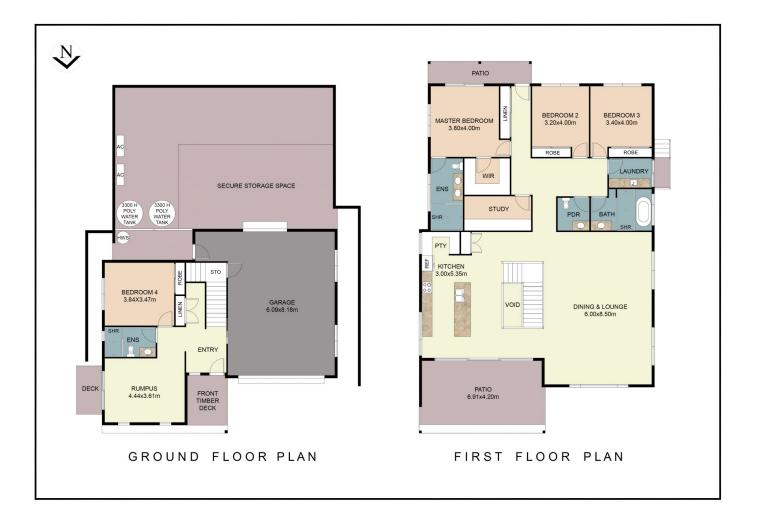

## 5 🛤 3 🚔 2 🚘

| Price                |
|----------------------|
| <b>Building Size</b> |
| Land Size            |
| View                 |

- :\$1,337,500
- : 335 sqm
- : 802 sqm

: https://www.coastalpropertycollective.co m/sale/nsw/northern-rivers/bilambil-heig hts/residential/house/7604927