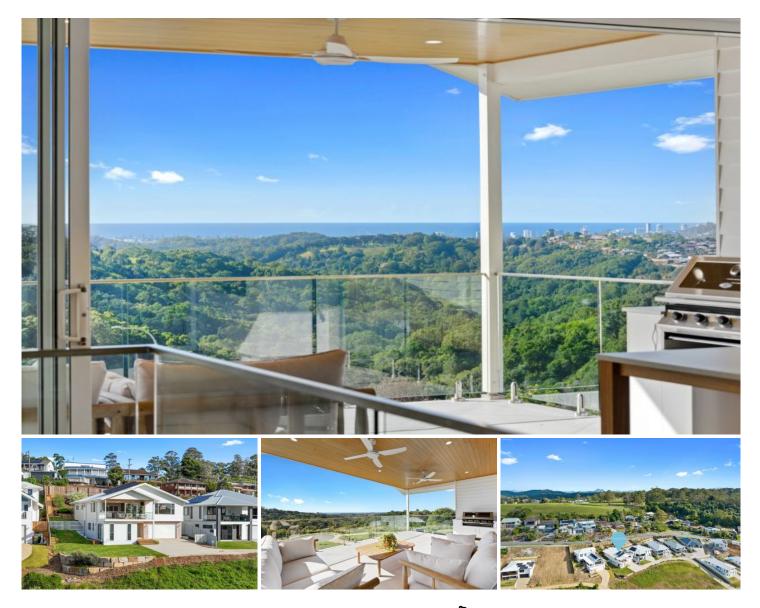

## **16 Evergreen View BILAMBIL HEIGHTS NSW**

Welcome to 16 Evergreen View, Bilambil Heights?a place where luxury and semi-rural living reach new heights. This stunning two-storey residence, crafted by the owner-builder, captures the essence of country-coastal charm in its idyllic setting within the Scenic Ridge estate?a serene oceanview haven in Bilambil Heights.

Prepare to be mesmerized as you witness breathtaking sunrises, sunsets, and the ever-changing beauty of nature. This elevated and flood free property sits on an expansive 802m2 land parcel, perfectly positioned to offer sweeping ocean views across rolling tree-lined valleys. From the silhouetted skyline to the captivating ocean beyond, this vista is truly awe-inspiring.

Step inside and discover a harmonious blend of coastal aesthetics, contemporary cottage accents, and high-end