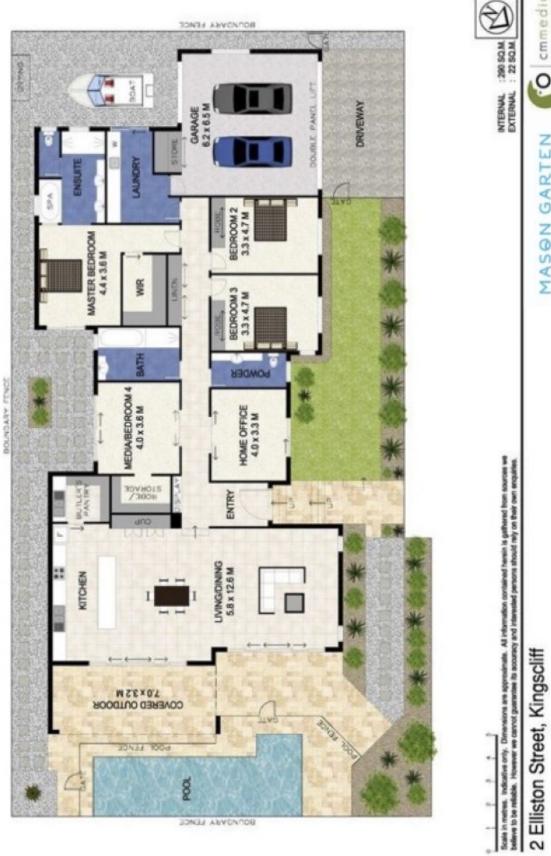

Step inside this freshly painted home and be captivated by the light-filled interior, adorned with large format floor tiles, high ceilings, and a generous 312m2 floor plan that exudes

## 5 🛤 2 🚰 4 🚘

| Pri | ce         |
|-----|------------|
| Bu  | Iding Size |
| Lar | nd Size    |
| Vie | w          |

- :\$2,300,000
- e: 312 sqm
- : 654 sqm

iew

: https://www.coastalpropertycollective.co m/sale/nsw/northern-rivers/kingscliff/resi dential/house/7626132