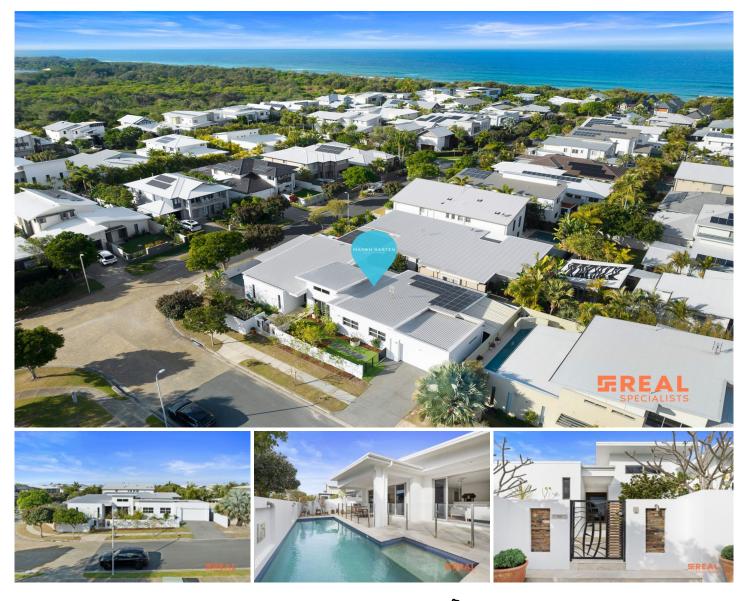

## 2 Elliston Street KINGSCLIFF NSW

Introducing 2 Elliston Street, Kingscliff, a beautifully presented, captivating and vibrant coastal haven that embodies the essence of relaxed seaside living. This private, single-level sanctuary is nestled amidst an enchanting garden setting, just a few doors from the pristine sands of South Kingscliff Beach.

As you enter this tranquil oasis, you'll be greeted by tropical foliage, fragrant flowers, fruit and native trees that create a natural and visually striking screen. The 654m2 block basks in abundant sunlight, thanks to its coveted north and east corner position in this peaceful beachside locale opposite a pocket park.

Step inside this freshly painted home and be captivated by the light-filled interior, adorned with large format floor tiles, high ceilings, and a generous 312m2 floor plan that exudes

## 5 🛤 2 🚰 4 🚘

| Pri | ce         |
|-----|------------|
| Bu  | Iding Size |
| Lar | nd Size    |
| Vie | w          |

- :\$2,300,000
- e: 312 sqm
- : 654 sqm

iew

: https://www.coastalpropertycollective.co m/sale/nsw/northern-rivers/kingscliff/resi dential/house/7626132