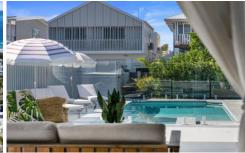

Step inside, and you'll be in awe of the immaculate interior. The generous layout is functional and fluid, offering a seamless flow between living spaces. High ceilings, square-set cornices, fresh white walls, and elegant