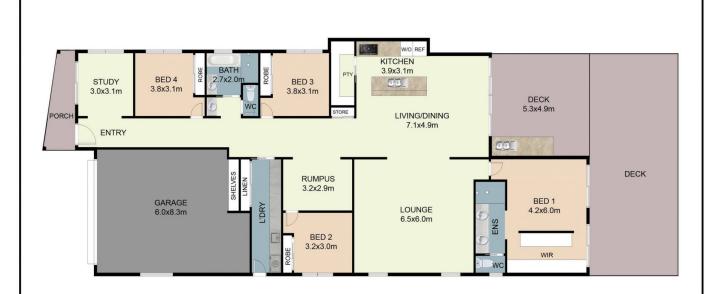

dential/house/7853877

Mason Garten 0451307305

Melinda Shaw 0417006671

FLOOR PLAN

TOTAL: 3.07.2 SQM

This floor plan including furniture, fixture measurements and dimensions are approximate and for illustrative purposes only.

Boxbrownie.com gives no guarantee, warranty or representation as to the accuracy and layout. All enquiries must be directed to the agent, vendor or party representing this floor plan.

325 Casuarina Way, Kingscliff