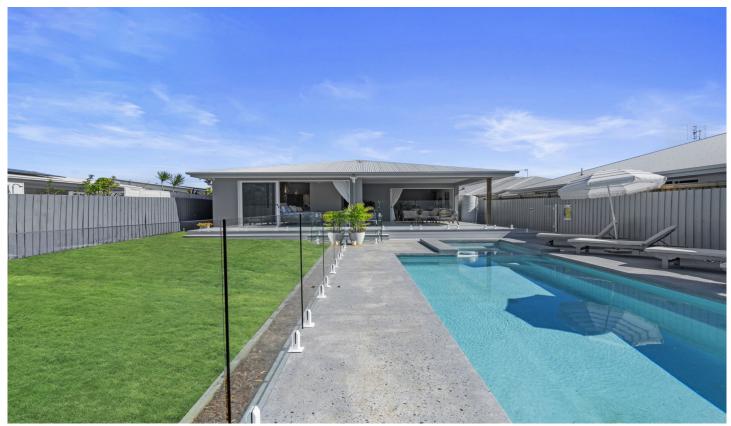

## 325 Casuarina Way Kingscliff NSW

Prepare to be pleasantly surprised! Although it may appear modest from the street, this 2-street frontage home sits on a whopping 704m2 double block with a 2-street frontage (backs onto Sailfish Way). The interior is generously spacious, providing all the room you and your family need to thrive.

Step inside, and you'll be in awe of the immaculate interior. The generous layout is functional and fluid, offering a seamless flow between living spaces. High ceilings, square-set cornices, fresh white walls, and elegant