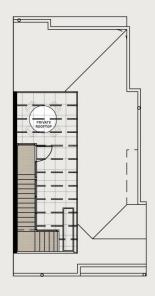

Boasting 257sqm of luxurious open-plan living, Villa 2 delivers quality and low-maintenance living without compromising space or privacy.

Set over three-light filled levels, this stylish home features three generous bedrooms, three bathrooms, multiple living areas to unwind and relax, a private rooftop terrace overlooking the stunning never to be built out parkland, as well as a secure double lock up garage for added convenience.

Luxury finishes and inclusions abound such as polished concrete floors, premium timber joinery, exquisite stone

3 🚐 2 📛 2 🖨

**Price** : \$2,349,000 **Building Size** : 247 sqm

View : https://www.coastalpropertycollective.co

m/sale/qld/gold-coast/tugun/residential/v

illa/7874914

Chris King 0406 914 918

FIRST FLOOR

SECOND FLOOR

THIRD FLOOR

| ROOMS         |   |            | AREA         |      |              |      | TOTAL AREA          |
|---------------|---|------------|--------------|------|--------------|------|---------------------|
| 3 Bedrooms    | 1 | MPR        | Ground Floor | 57m² | Second Floor | 83m² | 247m²               |
| 2.5 Bathrooms | 2 | Car Garage | First Floor  | 83m² | Rooftop      | 24m² | Exclusive Use: 10m² |