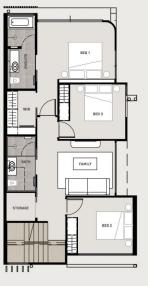

Boasting 257sqm of luxurious open-plan living, Villa 2 delivers quality and low-maintenance living without compromising space or privacy.

Set over three-light filled levels, this stylish home features three generous bedrooms, three bathrooms, multiple living areas to unwind and relax, a private rooftop terrace overlooking the stunning never to be built out parkland, as well as a secure double lock up garage for added convenience.

m/sale/qld/gold-coast/tugun/residential/v

illa/7874914

Chris King 0406 914 918

FIRST FLOOR

SECOND FLOOR

THIRD FLOOR

| ROOMS         |   |            | AREA         |      |              |      | TOTAL AREA          |
|---------------|---|------------|--------------|------|--------------|------|---------------------|
| 3 Bedrooms    | 1 | MPR        | Ground Floor | 57m² | Second Floor | 83m² | 247m²               |
| 2.5 Bathrooms | 2 | Car Garage | First Floor  | 83m² | Rooftop      | 24m² | Exclusive Use: 10m² |