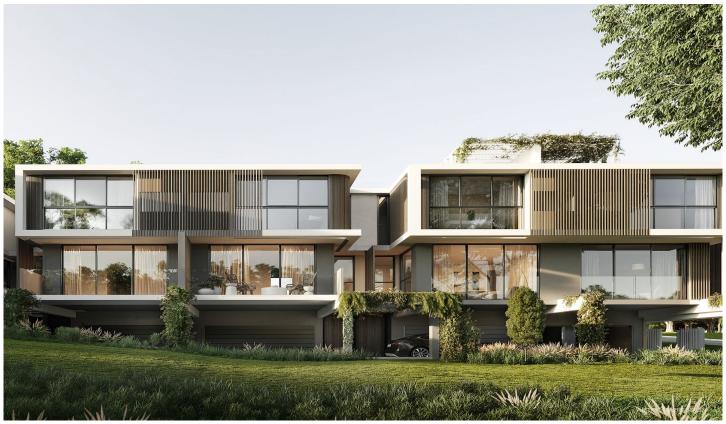

## 2/21 - 23 Wade Street Tugun QLD

Located within the quiet, leafy streets of Tugun and directly adjacent Kropp Park nature reserve, the Eden Collection consists of just five home-sized luxury beachside villas.

Boasting 257sqm of luxurious open-plan living, Villa 2 delivers quality and low-maintenance living without compromising space or privacy.

Set over three-light filled levels, this stylish home features three generous bedrooms, three bathrooms, multiple living areas to unwind and relax, a private rooftop terrace overlooking the stunning never to be built out parkland, as well as a secure double lock up garage for added convenience.