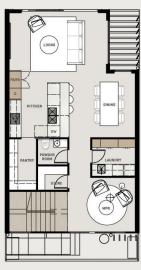

Boasting 257sqm of luxurious open-plan living, Villa 2 delivers quality and low-maintenance living without compromising space or privacy.

Set over three-light filled levels, this stylish home features three generous bedrooms, three bathrooms, multiple living areas to unwind and relax, a private rooftop terrace overlooking the stunning never to be built out parkland, as well as a secure double lock up garage for added convenience.

m/sale/qld/gold-coast/tugun/residential/v

illa/7874914

Chris King 0406 914 918

FIRST FLOOR

SECOND FLOOR

THIRD FLOOR

| ROOMS         |   |            | AREA         |      |              |      | TOTAL AREA          |
|---------------|---|------------|--------------|------|--------------|------|---------------------|
| 3 Bedrooms    | 1 | MPR        | Ground Floor | 57m² | Second Floor | 83m² | 247m²               |
| 2.5 Bathrooms | 2 | Car Garage | First Floor  | 83m² | Rooftop      | 24m² | Exclusive Use: 10m² |