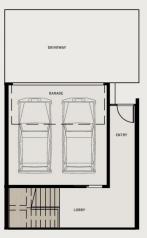

Boasting 257sqm of luxurious open-plan living, Villa 2 delivers quality and low-maintenance living without compromising space or privacy.

Set over three-light filled levels, this stylish home features three generous bedrooms, three bathrooms, multiple living areas to unwind and relax, a private rooftop terrace overlooking the stunning never to be built out parkland, as well as a secure double lock up garage for added convenience.

m/sale/qld/gold-coast/tugun/residential/v

illa/7874914

Chris King 0406 914 918

FIRST FLOOR

SECOND FLOOR

THIRD FLOOR

| ROOMS         |   |            | AREA         |      |              |      | TOTAL AREA          |
|---------------|---|------------|--------------|------|--------------|------|---------------------|
| 3 Bedrooms    | 1 | MPR        | Ground Floor | 57m² | Second Floor | 83m² | 247m²               |
| 2.5 Bathrooms | 2 | Car Garage | First Floor  | 83m² | Rooftop      | 24m² | Exclusive Use: 10m² |