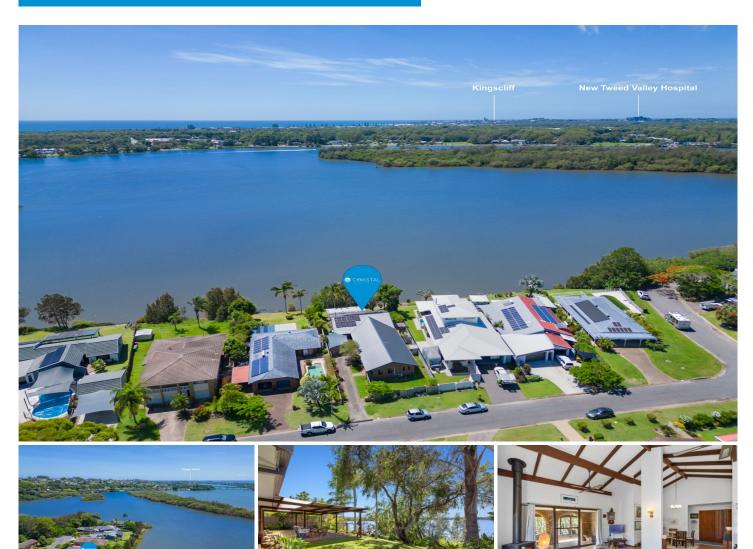

## 2/8 Seafarer Place Banora Point NSW

This absolute riverfront duplex captures wide river views and is located in a quiet cul-de-sac in the highly sought-after Oxley Cove area of Banora Point.

Partially renovated including new paint, floors and bathrooms, makes this property very comfortable to live in as is, however the scope to add some of your own personal style and flare to completely revamp throughout is truly what makes this such an amazing opportunity. Create your dream indoor/outdoor home and lifestyle in a private, tranquil & peaceful position overlooking the picturesque Tweed River.

You can absorb the expansive river views from the master bedroom and spanning through the kitchen, spacious lounge/living room with its high cathedral ceilings and to the outdoor undercover entertaining area. Relax and soak up

2/8 Seafarer Place, Banora Point