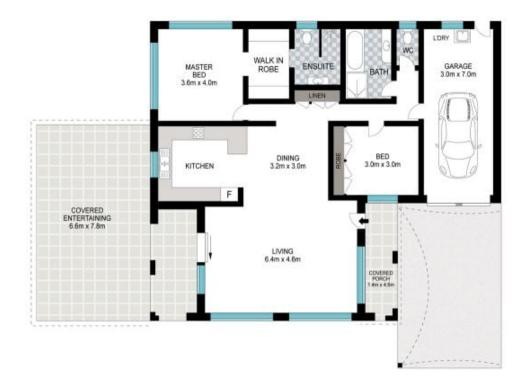

0 1 2 1 4 5

INT: 138 m<sup>2</sup> EXT: 55 m<sup>2</sup>

Scale in metres. Indicative only, Dimensions are approximate. All information contained herein is gathered from sources we believe to be reliable. However, we cannot guarantee its accuracy and interested persons should rely on their own enquiries.