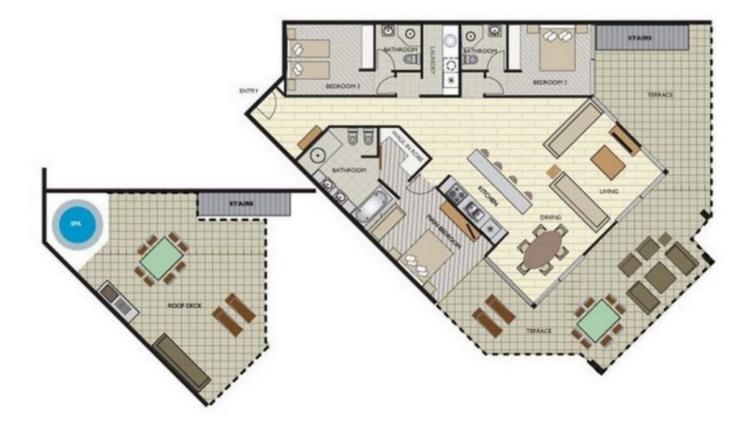

Step into over 300sqm of sheer elegance, meticulously furnished by the renowned Robertson's Furniture & Interior Design, where every corner whispers tales of luxury and

Total Area: 308 m2