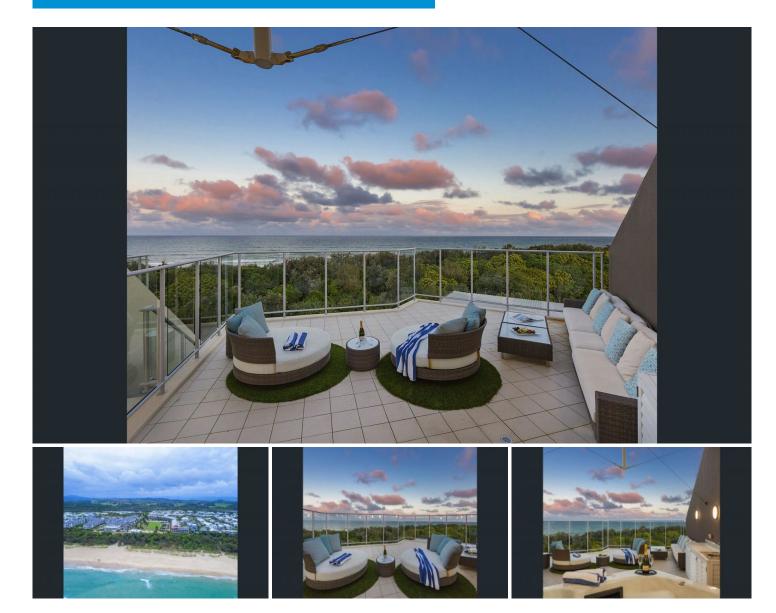

## 31/27-37 Bells Boulevard Kingscliff NSW

Prepare to be whisked away to a world of unparalleled opulence and seaside splendor! Nestled along the sun-kissed shores, this majestic retreat redefines beachfront living, offering an extraordinary blend of sophistication and serenity.

Breathtaking Views: Drink in the panoramic vistas stretching from the majestic Tweed Coast to the iconic Byron Bay Headland, unfolding before you in a mesmerizing 180-degree sweep of azure blue.

Immerse yourself in the magic of romantic evenings, as you toast to life's moments against the backdrop of stunning sunsets painting the sky in hues of orange and gold.

Step into over 300sqm of sheer elegance, meticulously furnished by the renowned Robertson's Furniture & Interior Design, where every corner whispers tales of luxury and