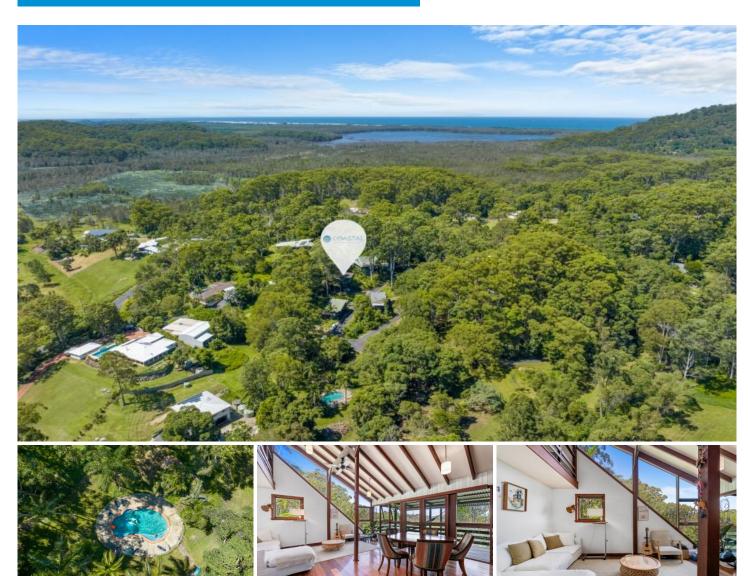

## 9/13 Tanglewood Drive Tanglewood NSW

Nestled in the heart of Tanglewood Estate, this chalet offers the best of both worlds. Surrounded by natural beauty and a stunning hinterland, you'll feel a sense of peace and tranquillity. Yet, with the beach just a stone's throw away, you have easy access to sandy shores and ocean breezes. Perfect for those seeking a beach-to-tree change or a sea change, this property welcomes you with open arms.

As you step inside, you'll be greeted by three generously sized bedrooms, providing ample space for relaxation. The master bedroom is a true retreat, offering direct access to the extensive timber decks where you can start your mornings with a breath of fresh air.

The expansive Mezzanine loft with Dorma windows presents a versatile space. Whether you envision it as a

3 🗀 2 📛 2 🖨

Price : \$ 710,000 Building Size : 137 sqm

View : https://www.coastalpropertycollective.co