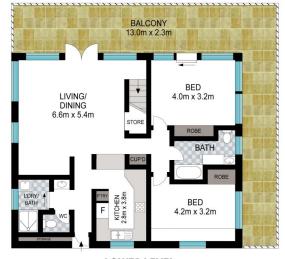

As you step inside, you'll be greeted by three generously sized bedrooms, providing ample space for relaxation. The master bedroom is a true retreat, offering direct access to the extensive timber decks where you can start your mornings with a breath of fresh air.

m/sale/nsw/northern-rivers/tanglewood/r

esidential/unit/7940936

Chris King 0406 914 918

**Greg Costello** 0402 284 124

**LOWER LEVEL** 

INT: 137 m<sup>2</sup> EXT: 40 m<sup>2</sup>

Scale in metres. Indicative only. Dimensions are approximate. All information contained herein is gathered from sources we believe to be reliable. However, we cannot guarantee its accuracy and interested persons should rely on their own enquiries.