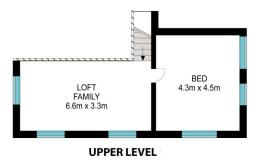

The expansive Mezzanine loft with Dorma windows presents a versatile space. Whether you envision it as a

3 🗀 2 📛 2 🖨

Price : \$ 710,000 Building Size : 137 sqm

View : https://www.coastalpropertycollective.co

m/sale/nsw/northern-rivers/tanglewood/r

esidential/unit/7940936

Chris King 0406 914 918

**Greg Costello** 0402 284 124

**LOWER LEVEL** 

INT: 137 m<sup>2</sup> EXT: 40 m<sup>2</sup>

Scale in metres. Indicative only. Dimensions are approximate. All information contained herein is gathered from sources we believe to be reliable. However, we cannot guarantee its accuracy and interested persons should rely on their own enquiries.