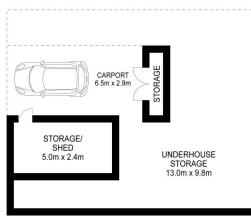

m/sale/nsw/northern-rivers/tanglewood/r

esidential/unit/7940936

Chris King 0406 914 918

**Greg Costello** 0402 284 124

**LOWER LEVEL** 

INT: 137 m<sup>2</sup> EXT: 40 m<sup>2</sup>

Scale in metres. Indicative only. Dimensions are approximate. All information contained herein is gathered from sources we believe to be reliable. However, we cannot guarantee its accuracy and interested persons should rely on their own enquiries.