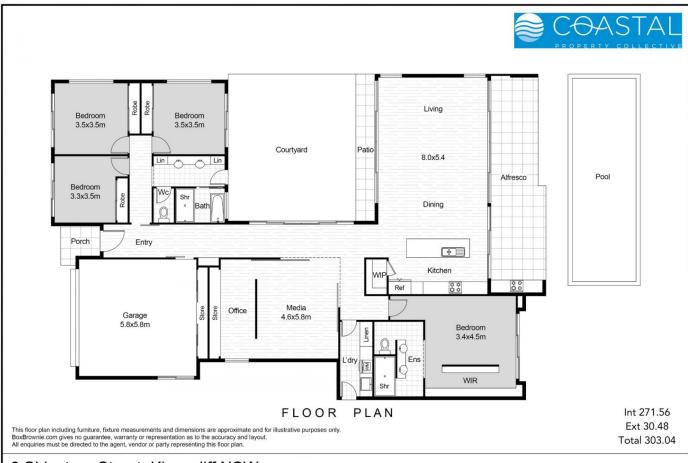

## 6 Shipstern Street Kingscliff NSW

Step into a realm of unparalleled luxury in this meticulously designed single level residence, a masterpiece crafted for the connoisseur of fine living. This beachside haven is perfectly positioned in northern Salt Village in a commanding prime location embraced by the Pacific Ocean, Cudgen Inlet, shops, local restaurants and cafes.

As you enter, the seamless fusion of indoor and outdoor living unfolds. A central, impeccably landscaped courtyard surrounded by retractable glass doors floods the interiors with natural light, creating an enchanting ambience. Built in 2013, this property is a testament to masterful construction, effortlessly transitioning from front to back, offering versatile living spaces for every occasion.

The house has a remarkable ability to open up and close off, creating distinct yet beautiful spaces from front to back.

4 🗀 2 🚍 2 🚍

**Building Size**: 303.04 sqm **Land Size**: 672 sqm

View : https://v

: https://www.coastalpropertycollective.co m/sale/nsw/northern-rivers/kingscliff/resi