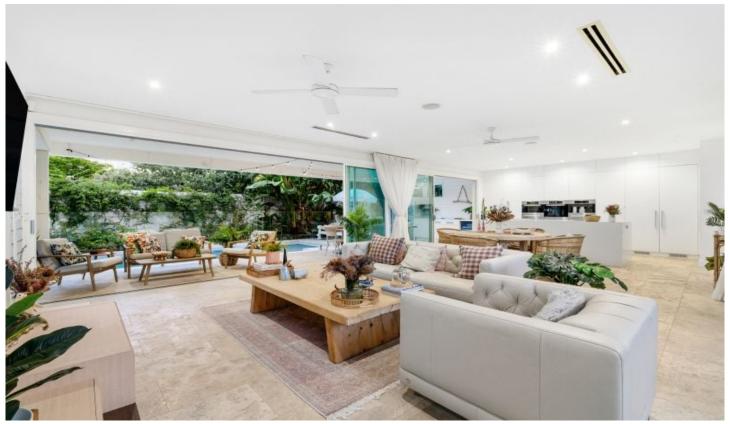

As you enter, the seamless fusion of indoor and outdoor living unfolds. A central, impeccably landscaped courtyard surrounded by retractable glass doors floods the interiors with natural light, creating an enchanting ambience. Built in 2013, this property is a testament to masterful construction, effortlessly transitioning from front to back, offering versatile living spaces for every occasion.

The house has a remarkable ability to open up and close off, creating distinct yet beautiful spaces from front to back.

4 🗀 2 🚍 2 🚍

**Building Size**: 303.04 sqm **Land Size**: 672 sqm

View : https://v

: https://www.coastalpropertycollective.co m/sale/nsw/northern-rivers/kingscliff/resi