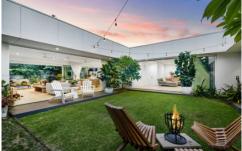

As you enter, the seamless fusion of indoor and outdoor living unfolds. A central, impeccably landscaped courtyard surrounded by retractable glass doors floods the interiors with natural light, creating an enchanting ambience. Built in 2013, this property is a testament to masterful construction, effortlessly transitioning from front to back, offering versatile living spaces for every occasion.

The house has a remarkable ability to open up and close off, creating distinct yet beautiful spaces from front to back.

4 🗀 2 🚍 2 🚍

**Building Size**: 303.04 sqm **Land Size**: 672 sqm

View : https://v

: https://www.coastalpropertycollective.co m/sale/nsw/northern-rivers/kingscliff/resi