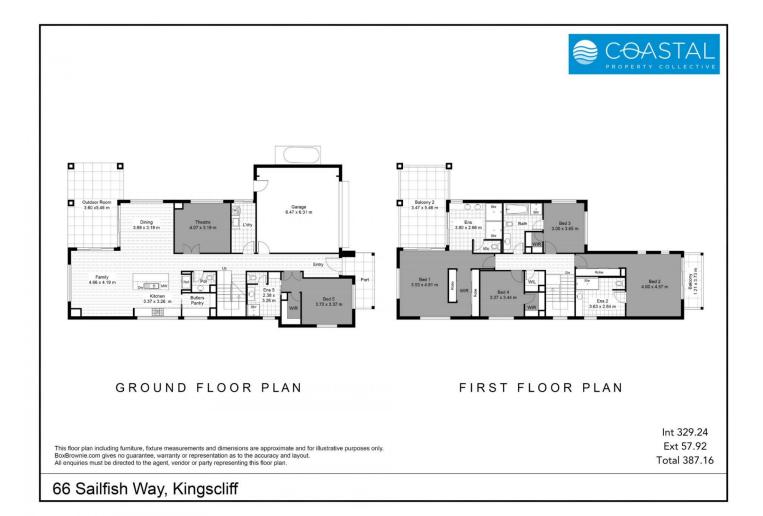

## 66 Sailfish Way Kingscliff NSW

This is where your dreams of beachside living come to life.

Indulge in the coastal lifestyle with this generously proportioned and immaculately presented 387m2 double-story beachside retreat. It features two street frontages and a large 729m2 parcel of land to the rear to create your very own beachside oasis. Boasting an enviable location, nestled within the sought-after enclave of Kingscliff and a mere 400 meters from the pristine shoreline.

5 🛤 4 🚰 2 🚘

| Price                |
|----------------------|
| <b>Building Size</b> |
| Land Size            |
| View                 |

- :\$2,275,000
- e: 387 sqm
- : 729 sqm : https://www.coastalpropertycollective.co